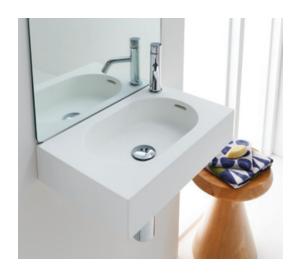

The Arki 470 wall basin is a clever chic design featuring a contemporary capsule-shaped bowl, perfectly suited to small powder rooms. Manufactured from solid surface it has a smooth matt finish that is exceptionally hard wearing and durable.

Arki 470 features a centre bowl and can be wall mounted or installed on furniture. It can be ordered with or without a tap hole and is supplied with a polished chrome pop up plug and waste and wall basin fixing bolts.