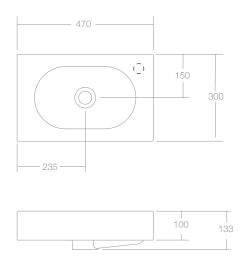

The Arki 470 wall basin is a clever chic design featuring a contemporary capsule-shaped bowl, perfectly suited to small powder rooms. Manufactured from solid surface it has a smooth matt finish that is exceptionally hard wearing and durable.

Arki 470 features a centre bowl and can be wall mounted or installed on furniture. It can be ordered with or without a tap hole and is supplied with a polished chrome pop up plug and waste and wall basin fixing bolts.





## **Dimensions**

Width: 470mm Depth: 300mm Height: 133mm

## Features

Designer: Omvivo with Hecker Guthrie

Colour: White

Material: Solid Surface

Softskin Available: No Finish: Matt Overflow: Yes

Tap Holes: 0 or 1 (right hand tap hole)

Waste Size: 32mm Waste Supplied: Yes

## Cleaning

Solid surface:

Spills should be cleaned up promptly. Clean with a mild detergent or soapy water and soft cloth. For more stubborn marks use a diluted very mild abrasive cleaner with a soft cloth in light circular motions over the entire surface. Finish by cleaning off detergents with a soft wet cloth and towel dry. Avoid bleach and highly acidic products on your basin.