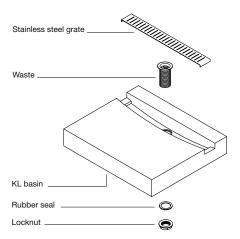

#### **Assembly**

KL basin assembly includes:

- Basin
- Stainless steel drainage grate
- Chrome waste
- Chrome locknut