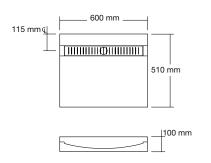

#### **Assembly**

KL basin assembly includes:

- Basin
- Stainless steel drainage grate
- Chrome waste
- Chrome locknut