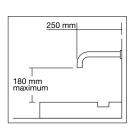

#### Additional information and recommended fittings

Use a 250 mm wall outlet that uses 5-7 litres per minute. The water must fall at a 90 degree angle, directly down onto the KL vessel. Omvivo outlets are ideal to use with the Omvivo basin collection.