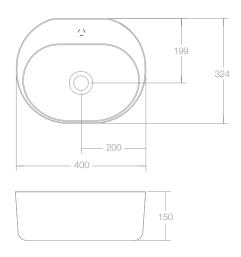

Lilli 400



The Lilli 400 basin with its smooth curves is a sophisticated piece for a modern bathroom design and is particularly suited to small powder rooms.

Manufactured in solid surface it has a smooth matt finish that is durable and easy to maintain, ideal for residential and commercial applications. It is also available with Softskin options.

Lilli 400 can be wall mounted as well as installed onto a bench top. It can be ordered with or without a tap hole and is supplied with a polished chrome pop up plug and waste and wall basin fixing bolts.





## **Dimensions**

Width: 400mm
Depth: 324mm
Height: 150mm

## **Features**

Designer: Omvivo with Hecker Guthrie

Colour: White

Material: Solid Surface

Softskin Available: Yes. Charcoal and Tapestry beige

Finish: Matt
Overflow: No
Tap Holes: 0 or 1
Waste Size: 32mm
Waste Supplied: Yes

## Cleaning

Solid surface:

Spills should be cleaned up promptly. Clean with a mild detergent or soapy water and soft cloth. For more stubborn marks use a diluted very mild abrasive cleaner with a soft cloth in light circular motions over the entire surface. Finish by cleaning off detergents with a soft wet cloth and towel dry. Avoid bleach and highly acidic products on your basin.