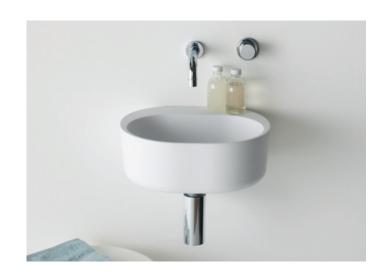

Lilli 400

The Lilli 400 basin with its smooth curves is a sophisticated piece for a modern bathroom design and is particularly suited to small powder rooms.

Manufactured in solid surface it has a smooth matt finish that is durable and easy to maintain, ideal for residential and commercial applications. It is also available with Softskin options.

Lilli 400 can be wall mounted as well as installed onto a bench top. It can be ordered with or without a tap hole and is supplied with a polished chrome pop up plug and waste and wall basin fixing bolts.