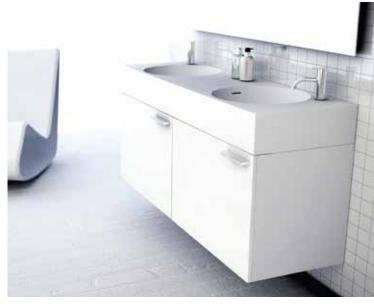

## Neo 1400 Double Cabinet

The Neo 1400 double cabinet combines function with exclusive, uncomplicated design and is specifically designed to partner the Neo 1400 double basin, giving you a beautiful statement piece, or simply an attractive and practical choice for the modern bathroom.

The Neo 1400 cabinet is designed to be wall mounted and features sleek drawers with soft close mechanisms and an internal adjustable shelf offering ample storage. It is available in three finishes and has polished chrome and matt black handles to choose from.