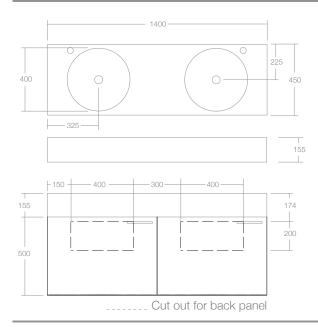

## Neo 1400 Double Cabinet



The Neo 1400 double cabinet combines function with exclusive, uncomplicated design and is specifically designed to partner the Neo 1400 double basin, giving you a beautiful statement piece, or simply an attractive and practical choice for the modern bathroom.

The Neo 1400 cabinet is designed to be wall mounted and features sleek drawers with soft close mechanisms and an internal adjustable shelf offering ample storage. It is available in three finishes and has polished chrome and matt black handles to choose from.

In Australia, the Neo range is available exclusively through Reece Bathrooms.





## **Dimensions**

Width: 1400mm Depth: 450mm Height: 500mm

## **Features**

Finishes:





Maison oak Black wenge W

Internal drawer finish:



Grey linen

Material: Handle options: Laminate and Thermofoil







Rectangle polished chrome

Quad polished chrome

Square matt black

Handle positions:

Left, right or centre of each drawer

## Cleaning

Laminate and Thermofoil:

Never allow water or liquids to sit on your cabinetry.

Always clean spills and water immediately. Clean with a very mild detergent or soapy water and soft cloth.

Do not use any harsh detergents or abrasive cleaners on your Omvivo vanity.

Finish by cleaning off detergents with a soft wet cloth and towel dry.

Avoid using bleach, hightly acidic products and coloured abrasive cleaners on your vanity