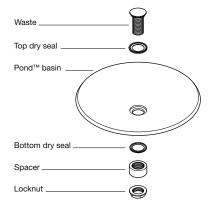

#### **Assembly**

Pond<sup>™</sup> basin assembly includes:

- Basin
- Ø32 mm chrome pop up waste
- Rubber seals
- Chrome locknut
- Chrome spacer

## Assembly

design Omvivo

Omvivo Pty Ltd Schiavello Complex 1 Sharps Road Tullamarine Victoria Australia 3043

T: + 61 3 9339 8130 F: + 61 3 9330 8611 info@omvivo.com

www.omvivo.com