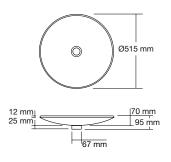

#### **Assembly**

Pond<sup>™</sup> basin assembly includes:

- Basin
- Ø32 mm chrome pop up waste
- Rubber seals
- Chrome locknut
- Chrome spacer