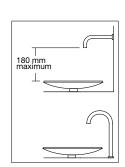

# Additional information and recommended fittings

Use an outlet that uses 5-7 litres per minute. For best results the water should fall at a 90 degree angle, directly down onto the vessel. Omvivo outlets are ideal to use with the Omvivo basin collection.