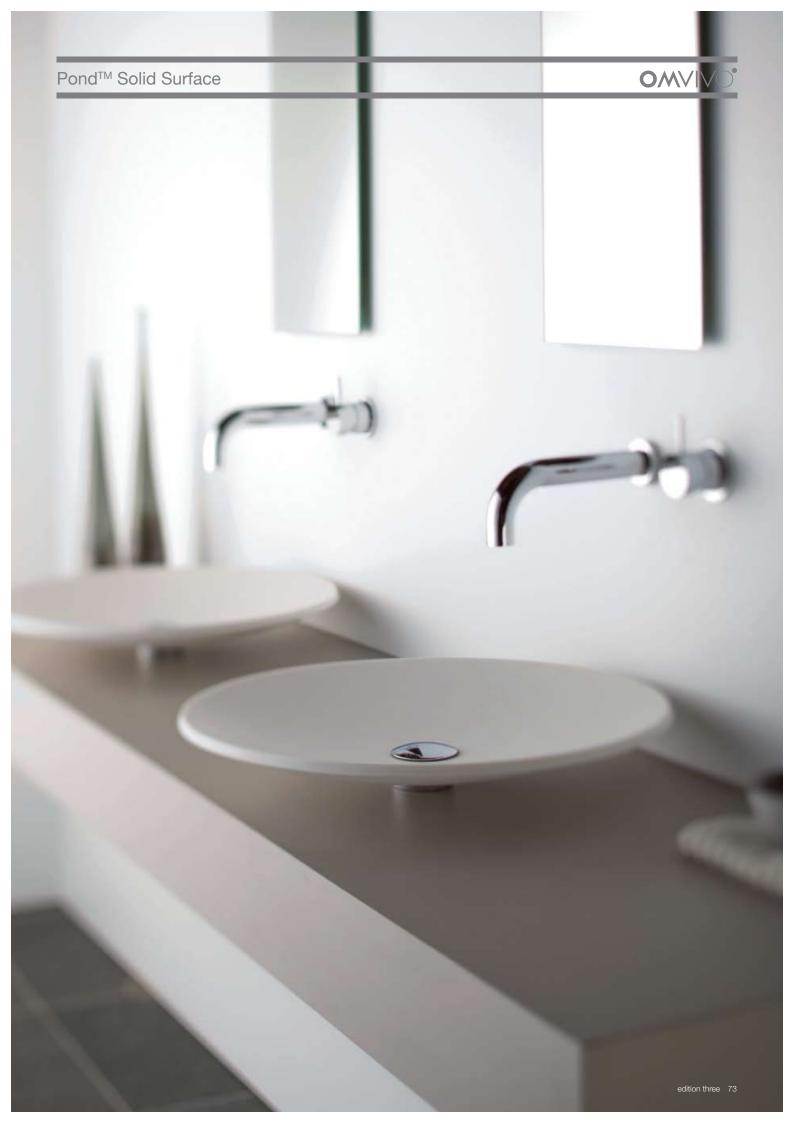

# Pond<sup>™</sup> Solid Surface

### **Available Finishes**

Solid surface white.