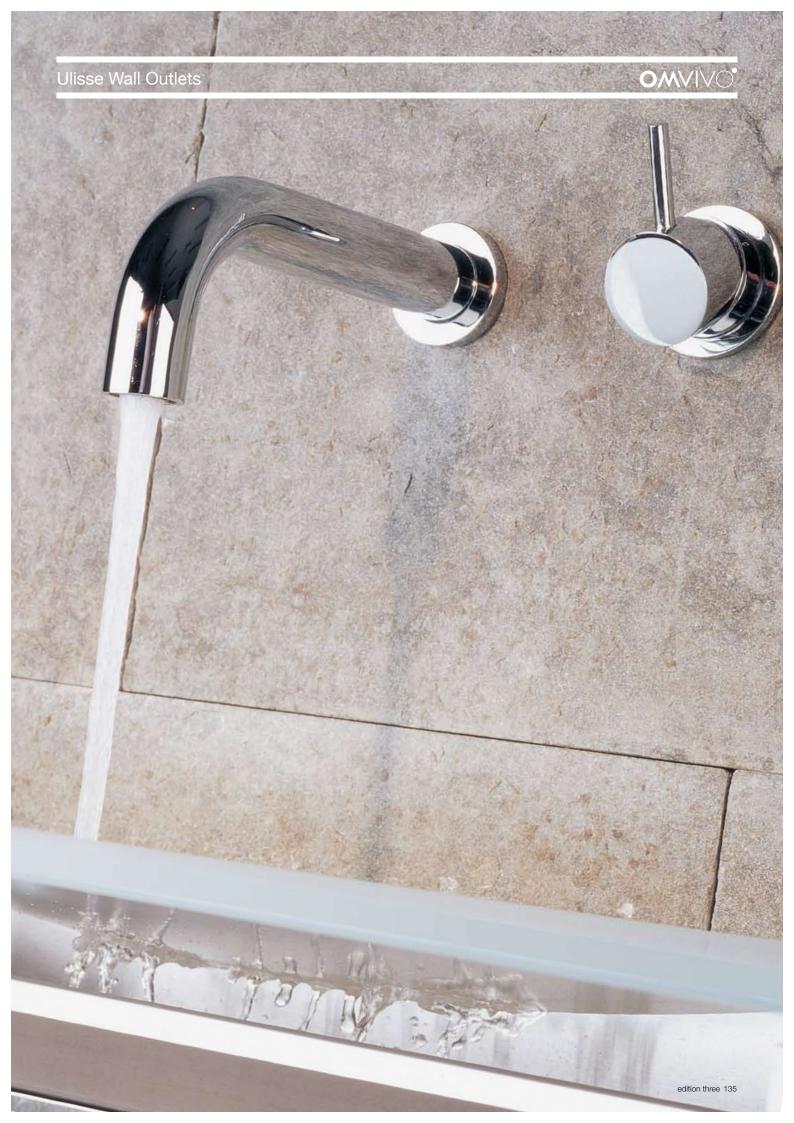

#### Additional information and recommended fittings

Ulisse wall outlets are perfect for most vessels and baths, and are specifically designed to partner the Omvivo washplane® and basin collection. Each Ulisse outlet is rated 5\* and uses approximately 5 litres per minute. To use with a bath simply remove the aerator and replace with a standard bath aerator. The wall outlet suits a standard ½" BSP threaded male fitting.