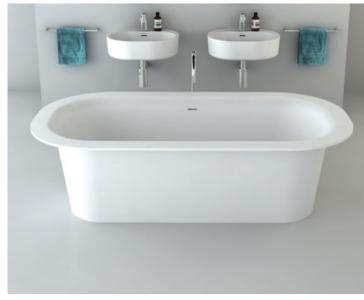

Lilli Bath

Lilli bath's soft, sculptural lines create a statement piece for the bathroom and are designed to perfectly partner the Lilli 400 and 550 basins and mirror. Enhancing the bath's appeal is its depth, which allows users to soak in ultimate relaxation.

Created from solid surface, the Lilli bath can be customised with Omvivo's unique Softskin option. The gorgeous Lilli bath has an overflow for peace of mind and is supplied with a white solid surface coated plug and pop up waste.