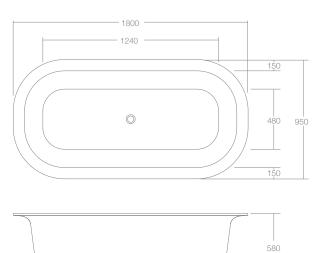

Lilli Bath



Lilli bath's soft, sculptural lines create a statement piece for the bathroom and are designed to perfectly partner the Lilli 400 and 550 basins and mirror. Enhancing the bath's appeal is its depth, which allows users to soak in ultimate relaxation.

Created from solid surface, the Lilli bath can be customised with Omvivo's unique Softskin option. The gorgeous Lilli bath has an overflow for peace of mind and is supplied with a white solid surface coated plug and pop up waste.





## **Dimensions**

Width: 1800mm Depth: 950mm Height: 580mm

## **Features**

Colour: White

Material: Solid surface

Softskin Available: Yes. Charcoal & Tapestry beige

Finish: Matt
Overflow: Yes
Waste Size: 32mm
Waste Supplied: Yes

## Cleaning

Solid surface:

Spills should be cleaned up promptly. Clean with a mild detergent or soapy water and soft cloth. For more stubborn marks use a diluted very mild abrasive cleaner with a soft cloth in light circular motions over the entire surface. Finish by cleaning off detergents with a soft wet cloth and towel dry. Avoid bleach and highly acidic products on your bath.