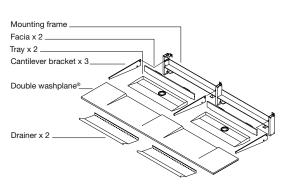

### **Assembly**

Washplane® assembly includes:

- Washplane® Top
- Stainless steel cantilever brackets
- Zinc plated steel mounting frame
- Stainless steel tray
- Stainless steel removable drainer
- Stainless steel facia
- Location saddles