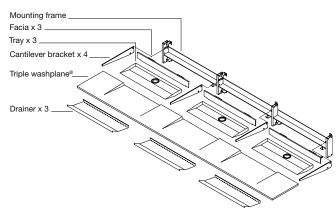

### **Assembly**

Washplane® assembly includes:

- Washplane® Top
- Stainless steel cantilever brackets
- Zinc plated steel mounting frame
- Stainless steel tray
- Stainless steel removable drainer
- Stainless steel facia
- Location saddles