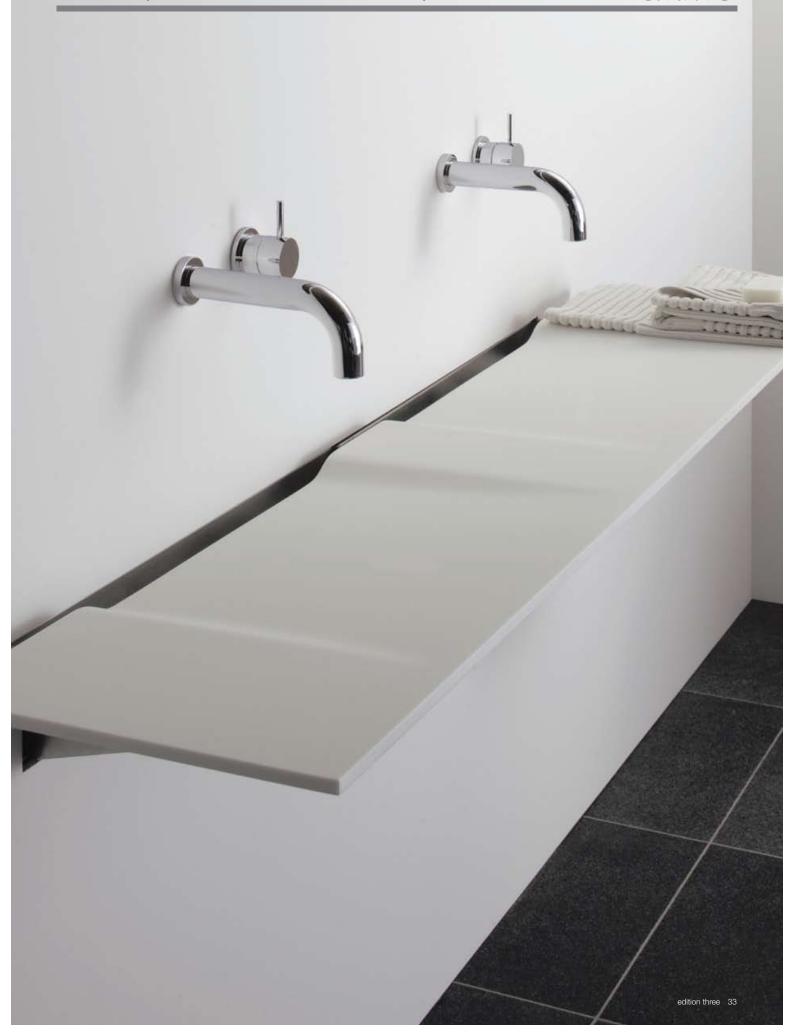

# Additional information and recommended fittings

Use a 200 mm wall outlet for all Washplanes with the exception of the 800 single Washplane® which requires a 150 mm wall outlet. Select an outlet that uses 5-7 litres per minute with the water falling at a 90 degree angle directly onto the Washplane®. The Omvivo wall outlets are ideal to use with a Washplane®. A cavity wall is needed to house the hardware and plumbing.