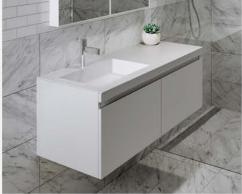

The Urban basin has a seamless integrated bowl with a refined 6mm profile, while the wall mounted vanity features an understated beveled finger pull allowing for a clean 'no handle' look. The matt white finish of the basin contrasts beautifully with the joinery finishes, producing a unified piece of furniture.

Soft close drawers and internal dividers in the Urban MK II cabinets create flexible storage options for modern lifestyles. The offset basin allows for much needed bench space and provides a point of difference.

Urban basin: Solid surface matt white

**Urban MK II:** Powder coat matt white, Powder coat storm grey and high quality Oak laminate

For further information, quotes or high resolution images please contact Amanda Robinson on +61 3 9339 8130 or via email, arobinson@omvivo.com