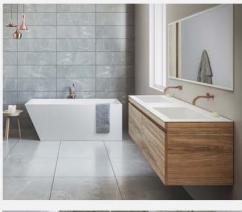

## Modern Australian design with a Nordic twist.

Inspired by evolving modern architecture, the Australian made Urban MK II vanities have been created to complement contemporary interiors while offering necessary storage.

The simplicity, minimalism and functionality of the Urban MK II vanities have a direct relation to Nordic design, and are perfect for creating uncomplicated and elegant spaces that are both beautiful and practical.

The Urban basin has a seamless integrated bowl with a refined 6mm profile, while the wall mounted vanity features an understated beveled finger pull allowing for a clean 'no handle' look. The matt white finish of the basin contrasts beautifully with the joinery finishes, producing a unified piece of furniture.

Soft close drawers and internal dividers in the Urban MK II cabinets create flexible storage options for modern lifestyles. The offset basin allows for much needed bench space and provides a point of difference.