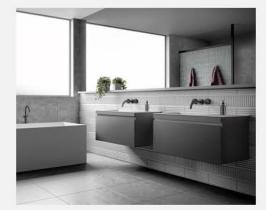

Available in three single basin vanity sizes 700, 900 and 1200 with a distinct offset left hand bowl as well as a large double 1400 basin vanity; Urban MK II offers the flexibility so suit every bathroom.

Urban basin: Solid surface matt white

**Urban MK II:** Powder coat matt white, Powder coat storm grey and high quality Oak laminate

For further information, quotes or high resolution images please contact Amanda Robinson on +61 3 9339 8130 or via email, arobinson@omvivo.com