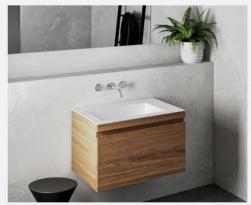

The Urban basin has a seamless integrated bowl with a refined 6mm profile, while the wall mounted vanity features an understated beveled finger pull allowing for a clean 'no handle' look. The matt white finish of the basin contrasts beautifully with the joinery finishes, producing a unified piece of furniture.

Soft close drawers and internal dividers in the Urban MK II cabinets create flexible storage options for modern lifestyles. The offset basin allows for much needed bench space and provides a point of difference.

Urban basin: Solid surface matt white

**Urban MK II:** Powder coat matt white, Powder coat storm grey and high quality Oak laminate

For further information, quotes or high resolution images please contact Amanda Robinson on +61 3 9339 8130 or via email, arobinson@omvivo.com