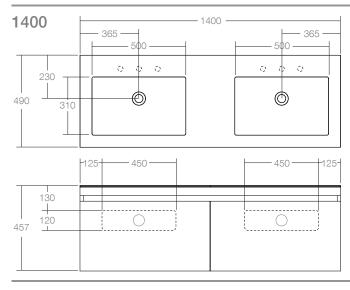

# Urban MKII 700 / 900 / 1200 / 1400

FRONT ELEVATION BACK PANEL CUT-OUT

**Features** 

Material: White solid surface slimline inset basin

Timber laminate on HMR board cabinet or 2pac painted on HMR board cabinet Laminate on HMR board internal drawer

Drawers: Soft close drawer

Handles: Finger pull

Overflow: No

Tap Holes: 0, 1 or 3 Waste Size: 32mm

Waste Supplied: Yes, with a 40mm pvc micro trap