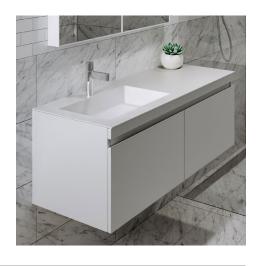

# Urban MKII 700 / 900 / 1200 / 1400

The design of the contemporary Urban MKII vanities is understated and refined. Available in a range of sizes, the vanities feature sleek finger pull detailing on soft close drawers. The drawers feature a fresh linen finish with matt white hardware, giving the vanity an exclusive feel. Urban MKII is supplied complete with a unique slim solid surface basin with a distinct offset bowl.

The chic style of the Urban MK II range will suit a wide variety of environments from small bathrooms through to generous ensuites.

Urban MKII can be ordered with or without a tap hole and is supplied with a polished chrome pop up plug and waste, and compact pvc trap for plumbing.