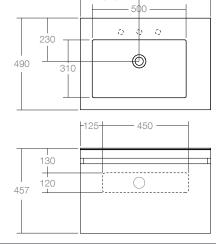

# Urban MKII 700 / 900 / 1200 / 1400

FRONT ELEVATION BACK PANEL CUT-OUT

**Features** 

Material: White solid surface slimline inset basin

Timber laminate on HMR board cabinet or 2pac painted on HMR board cabinet Laminate on HMR board internal drawer

Drawers: Soft close drawer

Handles: Finger pull

Overflow: No

Tap Holes: 0, 1 or 3 Waste Size: 32mm

Waste Supplied: Yes, with a 40mm pvc micro trap