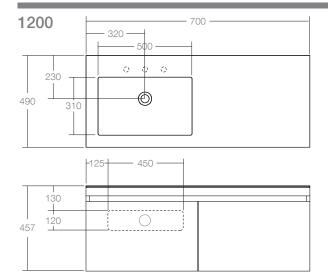

# Urban MKII 700 / 900 / 1200 / 1400

FRONT ELEVATION BACK PANEL CUT-OUT

**Features** 

Material: White solid surface slimline inset basin

Timber laminate on HMR board cabinet or 2pac painted on HMR board cabinet Laminate on HMR board internal drawer

Drawers: Soft close drawer

Handles: Finger pull

Overflow: No

Tap Holes: 0, 1 or 3 Waste Size: 32mm

Waste Supplied: Yes, with a 40mm pvc micro trap