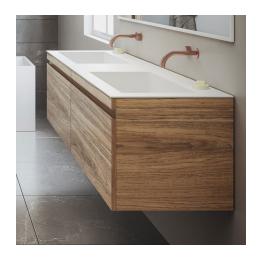

# Urban MKII 700 / 900 / 1200 / 1400

The design of the contemporary Urban MKII vanities is understated and refined. Available in a range of sizes, the vanities feature sleek finger pull detailing on soft close drawers. The drawers feature a fresh linen finish with matt white hardware, giving the vanity an exclusive feel. Urban MKII is supplied complete with a unique slim solid surface basin with a distinct offset bowl.

#### **Finishes**

Oak

Satin white

700

Silk grey

Steel blue

Fir green

FRONT ELEVATION BACK PANEL CUT-OUT