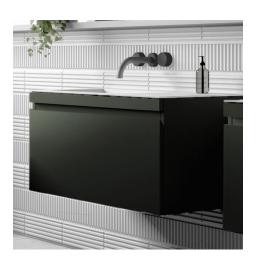

# Urban MKII 700 / 900 / 1200 / 1400

The design of the contemporary Urban MKII vanities is understated and refined. Available in a range of sizes, the vanities feature sleek finger pull detailing on soft close drawers. The drawers feature a fresh linen finish with matt white hardware, giving the vanity an exclusive feel. Urban MKII is supplied complete with a unique slim solid surface basin with a distinct offset bowl.

#### **Finishes**

Oak

Satin white

700

Silk grey

Steel blue

Fir green

FRONT ELEVATION BACK PANEL CUT-OUT