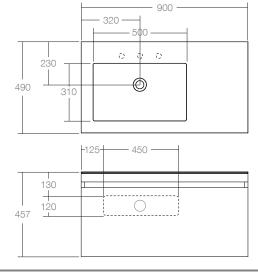

# Urban MKII 700 / 900 / 1200 / 1400

FRONT ELEVATION BACK PANEL CUT-OUT

**Features** 

Material: White solid surface slimline inset basin

Timber laminate on HMR board cabinet or 2pac painted on HMR board cabinet Laminate on HMR board internal drawer

Drawers: Soft close drawer

Handles: Finger pull

Overflow: No

Tap Holes: 0, 1 or 3 Waste Size: 32mm

Waste Supplied: Yes, with a 40mm pvc micro trap