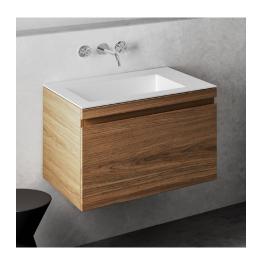

# Urban MKII 700 / 900 / 1200 / 1400

The design of the contemporary Urban MKII vanities is understated and refined. Available in a range of sizes, the vanities feature sleek finger pull detailing on soft close drawers. The drawers feature a fresh linen finish with matt white hardware, giving the vanity an exclusive feel. Urban MKII is supplied complete with a unique slim solid surface basin with a distinct offset bowl.

The chic style of the Urban MK II range will suit a wide variety of environments from small bathrooms through to generous ensuites.

Urban MKII can be ordered with or without a tap hole and is supplied with a polished chrome pop up plug and waste, and compact pvc trap for plumbing.