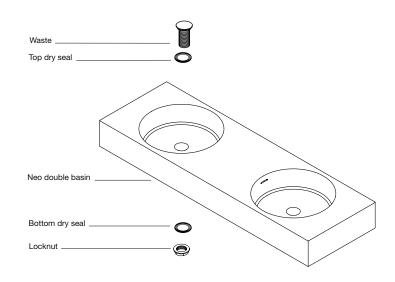

## Assembly

Neo double basin assembly includes:

- Basin with overflow
- ø32 mm chrome pop up waste
- Rubber seals
- Chrome locknut