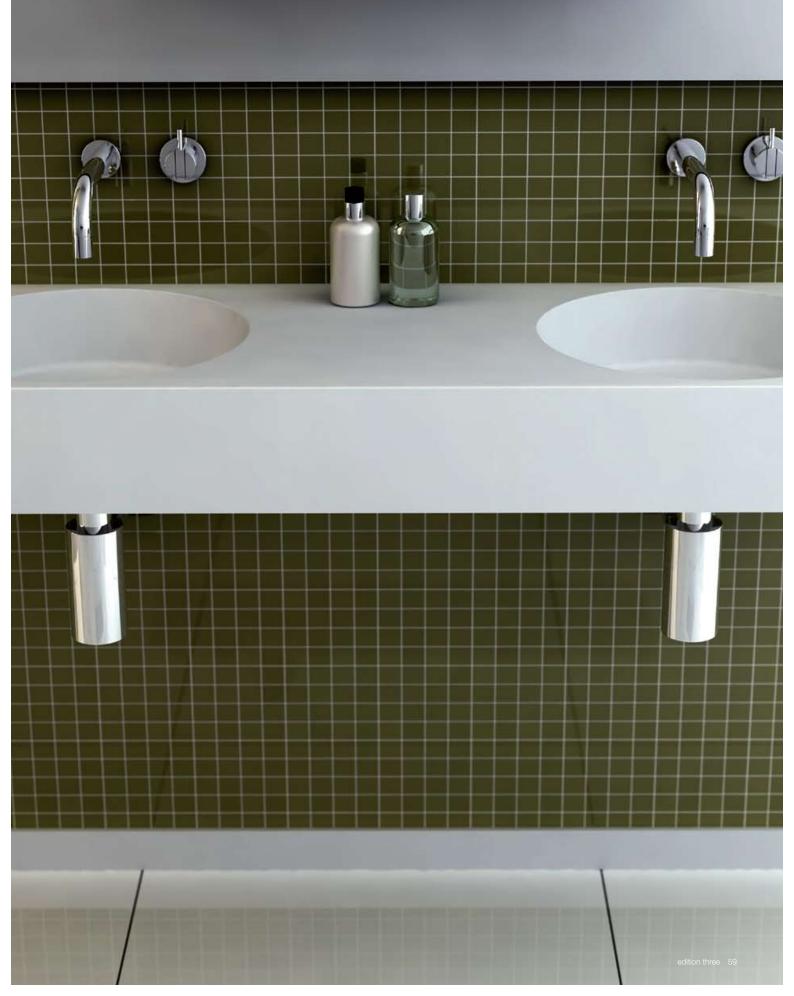

# Neo Double Solid Surface

#### Additional information and recommended fittings

Neo double basin can be bench mounted or wall mounted. Basin can be ordered with 0 or 1 tap hole. Neo cabinetry also available.

#### Available finishes

Solid surface white. 📼

In Australia, this product is available exclusively through Reece showrooms.