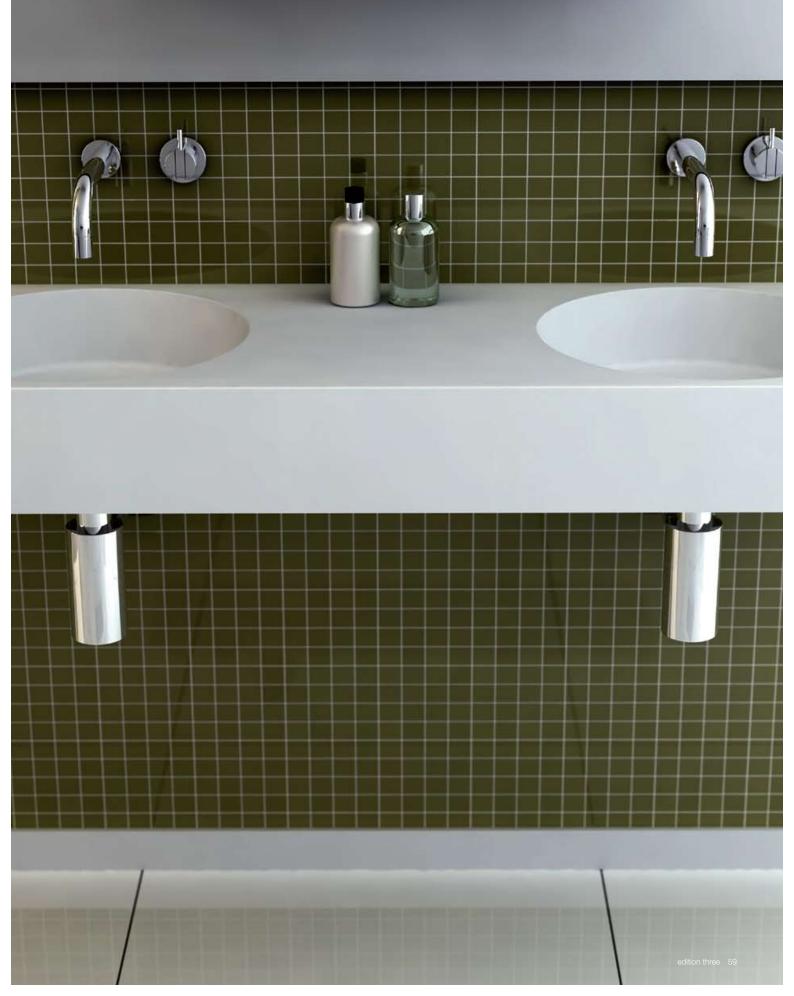

# Additional information and recommended fittings

Neo double basin can be bench mounted or wall mounted. Basin can be ordered with 0 or 1 tap hole. Neo cabinetry also available.

# Available finishes

Solid surface white Softskin options, please refer to Omvivo website for further information or contact Omvivo directly.

In Australia, this product is available exclusively through Reece showrooms.