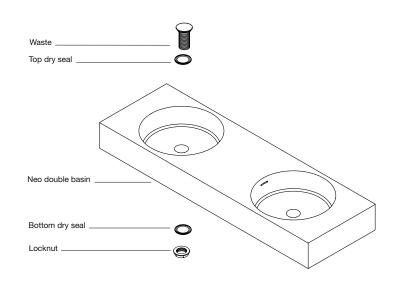

## Assembly

Neo double basin assembly includes:

- Basin with overflow
- ø32 mm chrome pop up waste
- Rubber seals
- Chrome locknut