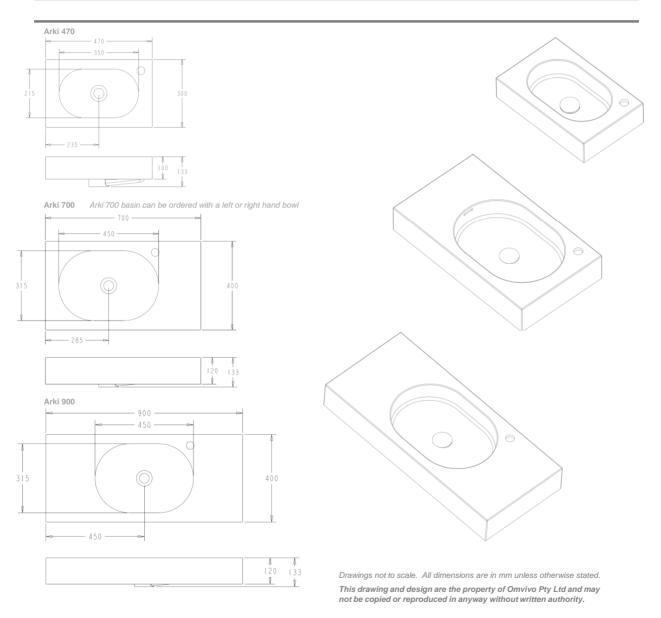

### Additional information

The Arki 700 basin can be ordered with a left or right hand bowl.

Each Arki basin has an overflow and can be supplied with or without a tap hole.

Please note: Due to varying manufacturing methods, the dimensions illustrated here are nominal, subject to tolerances and to change without notice. Omvivo has detailed to the best of its ability the most accurate measurements possible at the time this document was produced for each product given the method of production