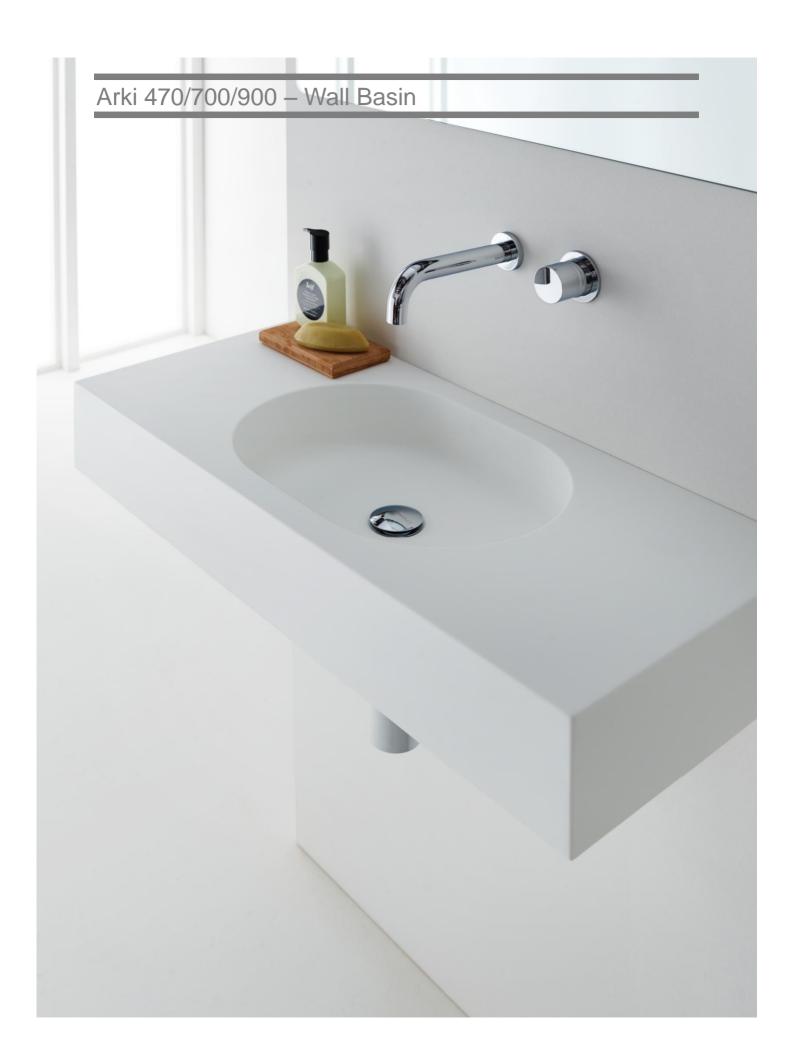

# Arki 470/700/900 - Wall Basin

#### Basin finishes Solid surface white

Solid Surface white

## Assembly includes

\_Omvivo 32-40 polished chrome pop up waste \_Fixing bolts