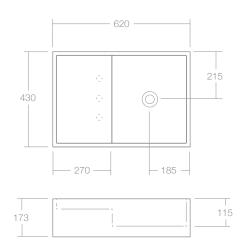

CDesign 620



The CDesign 620 wall hung basin represents simple geometric form with flexible design. It is both contemporary and functional and will suit all bathroom types from residential to commercial projects.

Manufactured from solid surface it has a smooth matt finish that is exceptionally hard wearing, durable and is also available with Softskin options.

The CDesign 620 can be ordered with a left or right hand bowl and can be wall mounted or installed with the corresponding CDesign furniture with wall or hob mounted taps. For ultimate flexibility it can be supplied with or without tap or fixing holes and is supplied with a polished chrome pop up plug and waste and wall basin fixing bolts.





## **Dimensions**

Width: 620mm
Depth: 430mm
Height: 173mm

## **Features**

Designer: Omvivo with Carr Design Group

Colour: White

Material: Solid Surface

Softskin Available: Yes. Charcoal and Tapestry beige

Finish: Matt
Overflow: Yes
Tap Holes: 0, 1 or 3
Waste Size: 32mm
Waste Supplied: Yes

## Cleaning

Solid surface:

Spills should be cleaned up promptly. Clean with a mild detergent or soapy water and soft cloth. For more stubborn marks use a diluted very mild abrasive cleaner with a soft cloth in light circular motions over the entire surface. Finish by cleaning off detergents with a soft wet cloth and towel dry. Avoid bleach and highly acidic products on your basin.