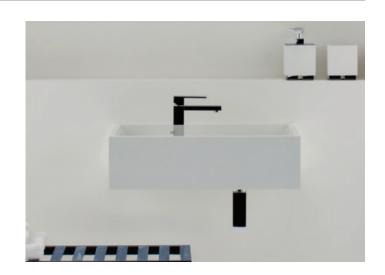

CDesign 620

The CDesign 620 wall hung basin represents simple geometric form with flexible design. It is both contemporary and functional and will suit all bathroom types from residential to commercial projects.

Manufactured from solid surface it has a smooth matt finish that is exceptionally hard wearing, durable and is also available with Softskin options.

The CDesign 620 can be ordered with a left or right hand bowl and can be wall mounted or installed with the corresponding CDesign furniture with wall or hob mounted taps. For ultimate flexibility it can be supplied with or without tap or fixing holes and is supplied with a polished chrome pop up plug and waste and wall basin fixing bolts.