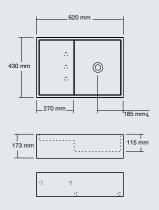

## CDesign 620 and 1330 basins

The Italian made CDesign basins can be installed with left or right hand bowls and can be bench or wall mounted with wall or hob mounted taps. For ultimate flexibility the CDesign basins are supplied without tap or fixings holes, these are to be drilled by the installer. Each basin is supplied with a polished chrome pop up plug and waste.

#### CDesign cabinets

The CDesign cabinets are made in Australia and are designed specifically to partner the CDesign basins. The wall mounted cabinets have smooth soft close mechanisms.