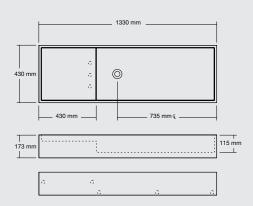

CDesign 1330 basin Solid surface white CDesign 1330 cabinet Powder coat white

**CDesign 1330 basin** Solid surface white

CDesign 620 basin Solid surface white CDesign 620 cabinet Powder coat white

The uncomplicated aesthetics of the CDesign collection represent a rigorously simple geometric form, flexible design and Carrs signature understated detailing. Fused together, these elements generate a complete suite of products ideal for a diverse array of both residential and commercial environments.

## CDesign 620 and 1330 basins

The Italian made CDesign basins can be installed with left or right hand bowls and can be bench or wall mounted with wall or hob mounted taps. For ultimate flexibility the CDesign basins are supplied without tap or fixings holes, these are to be drilled by the installer. Each basin is supplied with a polished chrome pop up plug and waste.