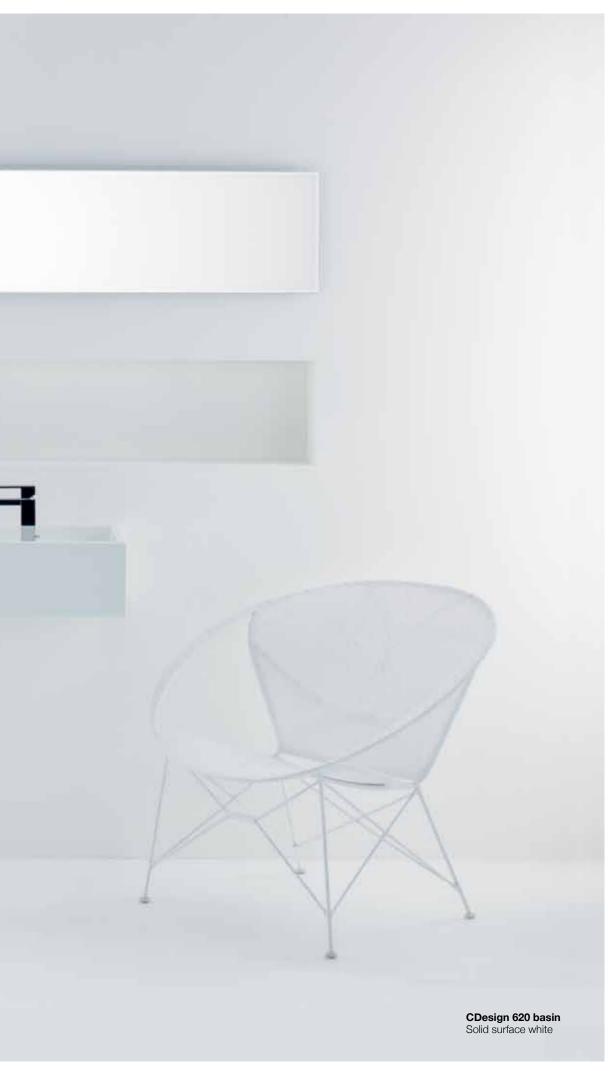

CDesign 1330 basin Solid surface white CDesign 1330 cabinet Powder coat white

**CDesign 1330 basin** Solid surface white

CDesign 620 basin Solid surface white CDesign 620 cabinet Powder coat white

The uncomplicated aesthetics of the CDesign collection represent a rigorously simple geometric form, flexible design and Carrs signature understated detailing. Fused together, these elements generate a complete suite of products ideal for a diverse array of both residential and commercial environments.

CDesign 620 basin Solid surface white Softskin

CDesign 620 cabinet Powder coat white

CDesign 1330 basin Solid surface white Softskin

CDesign 1330 cabinet Powder coat white