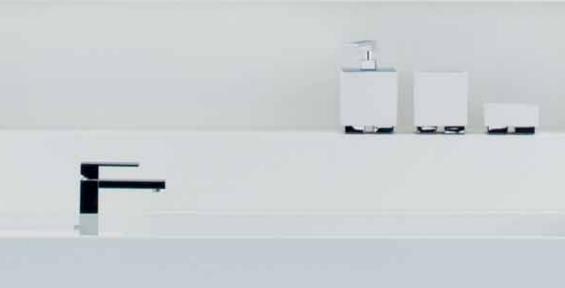

## CDesign 620 and 1330 basins

The Italian made CDesign basins can be installed with left or right hand bowls and can be bench or wall mounted with wall or hob mounted taps. For ultimate flexibility the CDesign basins are supplied without tap or fixings holes, these are to be drilled by the installer. Each basin is supplied with a polished chrome pop up plug and waste.

#### CDesign cabinets

The CDesign cabinets are made in Australia and are designed specifically to partner the CDesign basins. The wall mounted cabinets have smooth soft close mechanisms.