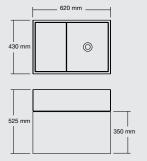

## CDesign 620 and 1330 basins

The Italian made CDesign basins can be installed with left or right hand bowls and can be bench or wall mounted with wall or hob mounted taps. For ultimate flexibility the CDesign basins are supplied without tap or fixings holes, these are to be drilled by the installer. Each basin is supplied with a polished chrome pop up plug and waste.

#### CDesign cabinets

The CDesign cabinets are made in Australia and are designed specifically to partner the CDesign basins. The wall mounted cabinets have smooth soft close mechanisms.