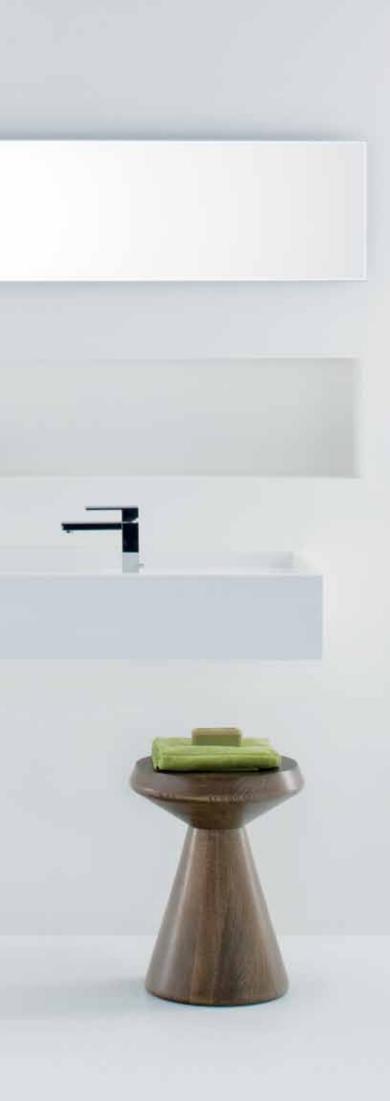

## CDesign 620 and 1330 basins

The Italian made CDesign basins can be installed with left or right hand bowls and can be bench or wall mounted with wall or hob mounted taps. For ultimate flexibility the CDesign basins are supplied without tap or fixings holes, these are to be drilled by the installer. Each basin is supplied with a polished chrome pop up plug and waste.