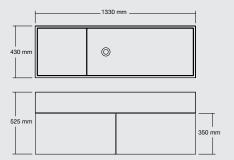

CDesign 1330 basin Solid surface white CDesign 1330 cabinet Powder coat white

**CDesign 1330 basin** Solid surface white

CDesign 620 basin Solid surface white CDesign 620 cabinet Powder coat white

The uncomplicated aesthetics of the CDesign collection represent a rigorously simple geometric form, flexible design and Carrs signature understated detailing. Fused together, these elements generate a complete suite of products ideal for a diverse array of both residential and commercial environments.

#### CDesign cabinets

The CDesign cabinets are made in Australia and are designed specifically to partner the CDesign basins. The wall mounted cabinets have smooth soft close mechanisms.