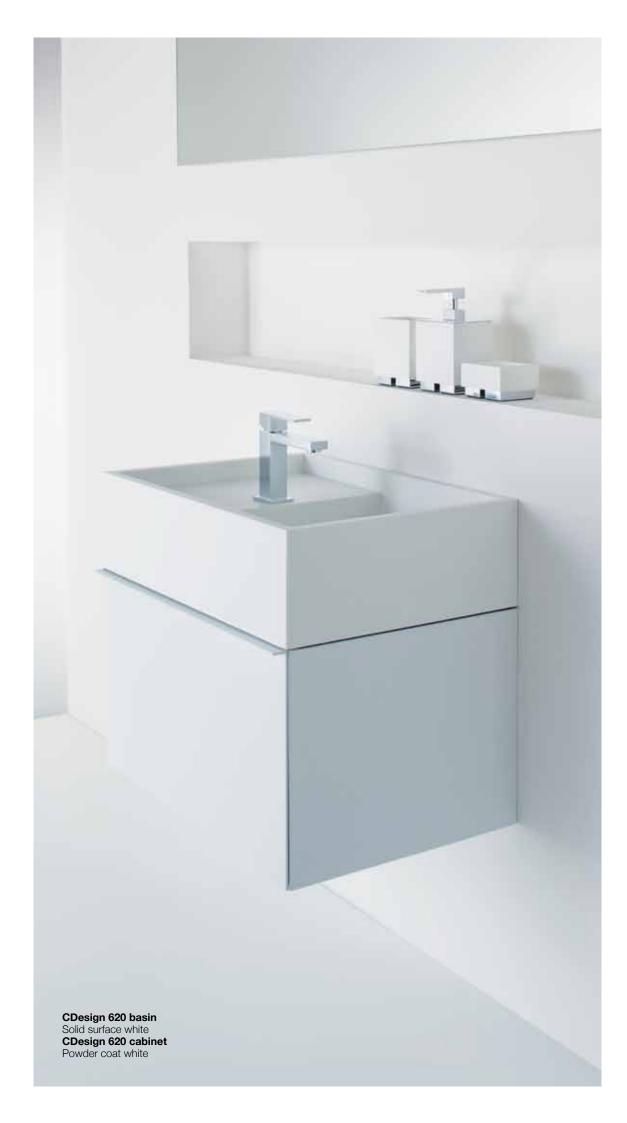

CDesign 1330 basin Solid surface white CDesign 1330 cabinet Powder coat white

**CDesign 1330 basin** Solid surface white

CDesign 620 basin Solid surface white CDesign 620 cabinet Powder coat white

The uncomplicated aesthetics of the CDesign collection represent a rigorously simple geometric form, flexible design and Carrs signature understated detailing. Fused together, these elements generate a complete suite of products ideal for a diverse array of both residential and commercial environments.

CDesign 620 basin Solid surface white Softskin

CDesign 620 cabinet Powder coat white

CDesign 1330 basin Solid surface white Softskin

CDesign 1330 cabinet Powder coat white

#### CDesign cabinets

The CDesign cabinets are made in Australia and are designed specifically to partner the CDesign basins. The wall mounted cabinets have smooth soft close mechanisms.