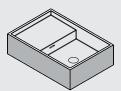

## Softskin applications

CDesign 620 basin

## CDesign 620 and 1330 basins

The Italian made CDesign basins can be installed with left or right hand bowls and can be bench or wall mounted with wall or hob mounted taps. For ultimate flexibility the CDesign basins are supplied without tap or fixings holes, these are to be drilled by the installer. Each basin is supplied with a polished chrome pop up plug and waste.