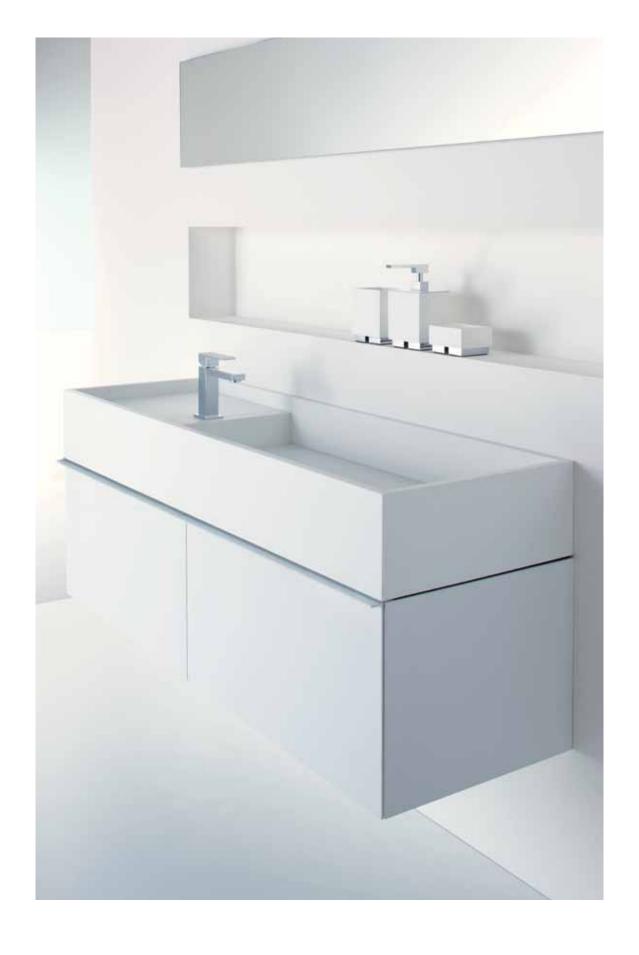

CDesign 1330 basin Solid surface white CDesign 1330 cabinet Powder coat white

**CDesign 1330 basin** Solid surface white

CDesign 620 basin Solid surface white CDesign 620 cabinet Powder coat white

The uncomplicated aesthetics of the CDesign collection represent a rigorously simple geometric form, flexible design and Carrs signature understated detailing. Fused together, these elements generate a complete suite of products ideal for a diverse array of both residential and commercial environments.

## CDesign 620 and 1330 basins

The Italian made CDesign basins can be installed with left or right hand bowls and can be bench or wall mounted with wall or hob mounted taps. For ultimate flexibility the CDesign basins are supplied without tap or fixings holes, these are to be drilled by the installer. Each basin is supplied with a polished chrome pop up plug and waste.

#### CDesign cabinets

The CDesign cabinets are made in Australia and are designed specifically to partner the CDesign basins. The wall mounted cabinets have smooth soft close mechanisms.