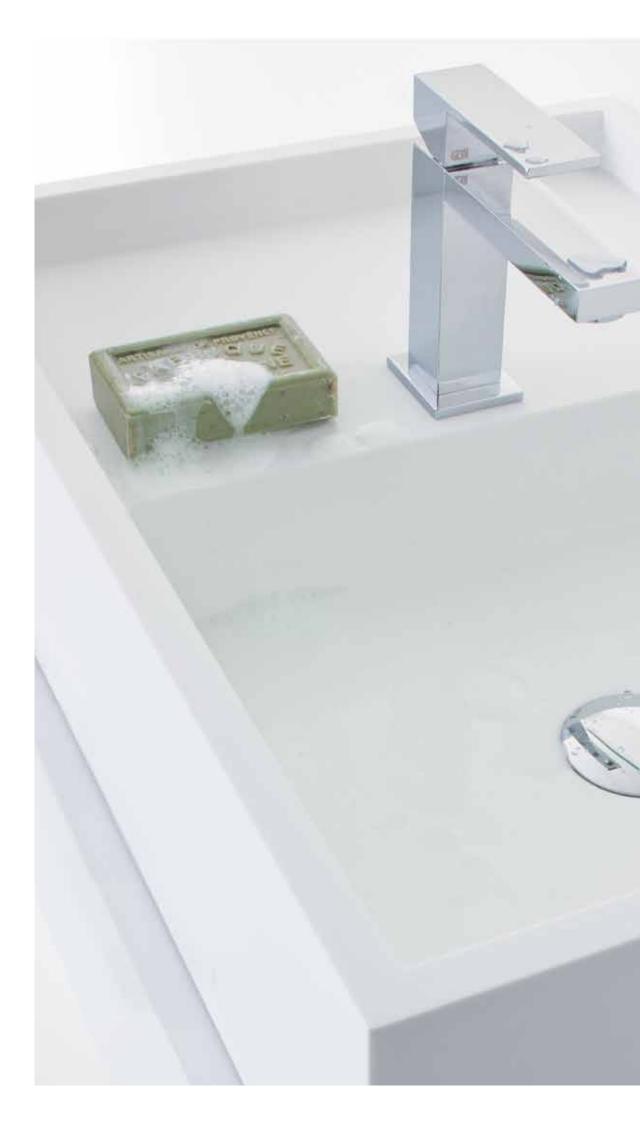

## CDesign 620 and 1330 basins

The Italian made CDesign basins can be installed with left or right hand bowls and can be bench or wall mounted with wall or hob mounted taps. For ultimate flexibility the CDesign basins are supplied without tap or fixings holes, these are to be drilled by the installer. Each basin is supplied with a polished chrome pop up plug and waste.