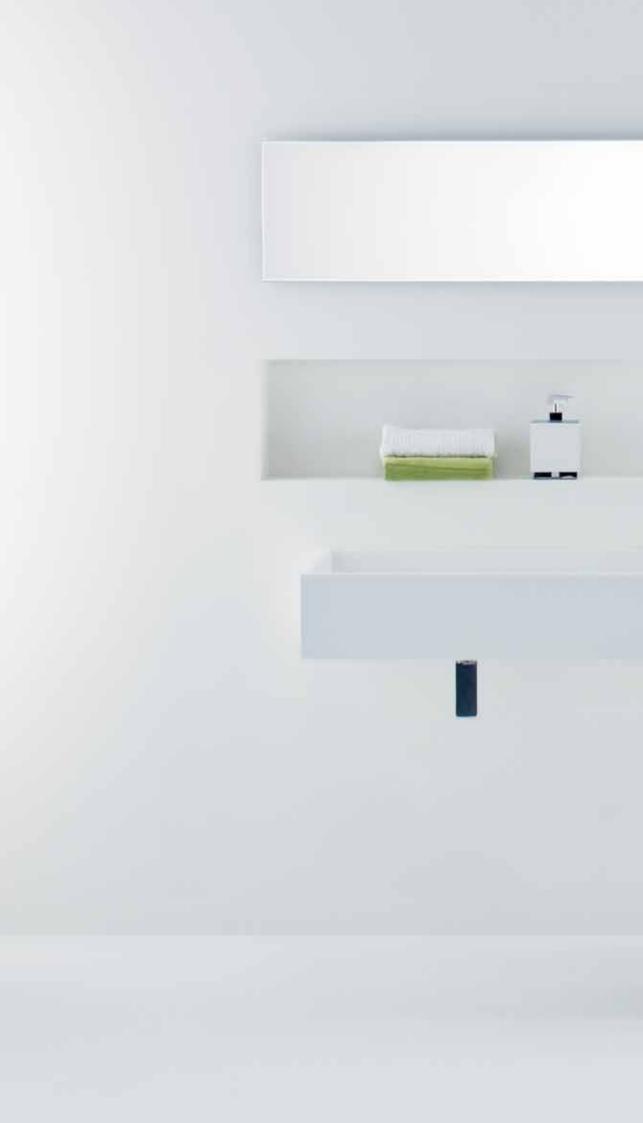

## CDesign 620 and 1330 basins

The Italian made CDesign basins can be installed with left or right hand bowls and can be bench or wall mounted with wall or hob mounted taps. For ultimate flexibility the CDesign basins are supplied without tap or fixings holes, these are to be drilled by the installer. Each basin is supplied with a polished chrome pop up plug and waste.

#### Softskin

Softskin is a durable finish that provides a unique two tone effect available in four colours. With its soft tactile surface, Softskin is a contemporary and playful way of introducing colour into the bathroom.