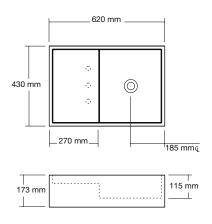

## Assembly

Note: Drawing and assembly illustrate a right hand bowl. Left hand bowl also available.

design Carr Design Group

OMVIVO

Note: due to varying manufacturing methods, the dimensions illustrated here are nominal and subject to change. Omvivo has detailed, to the best of its ability, the most approximate measurement possible for each product given the method of manufacturing used. 
 Omvivo Pty Ltd Schiavello Complex
 T: + 61 3 9339 8130