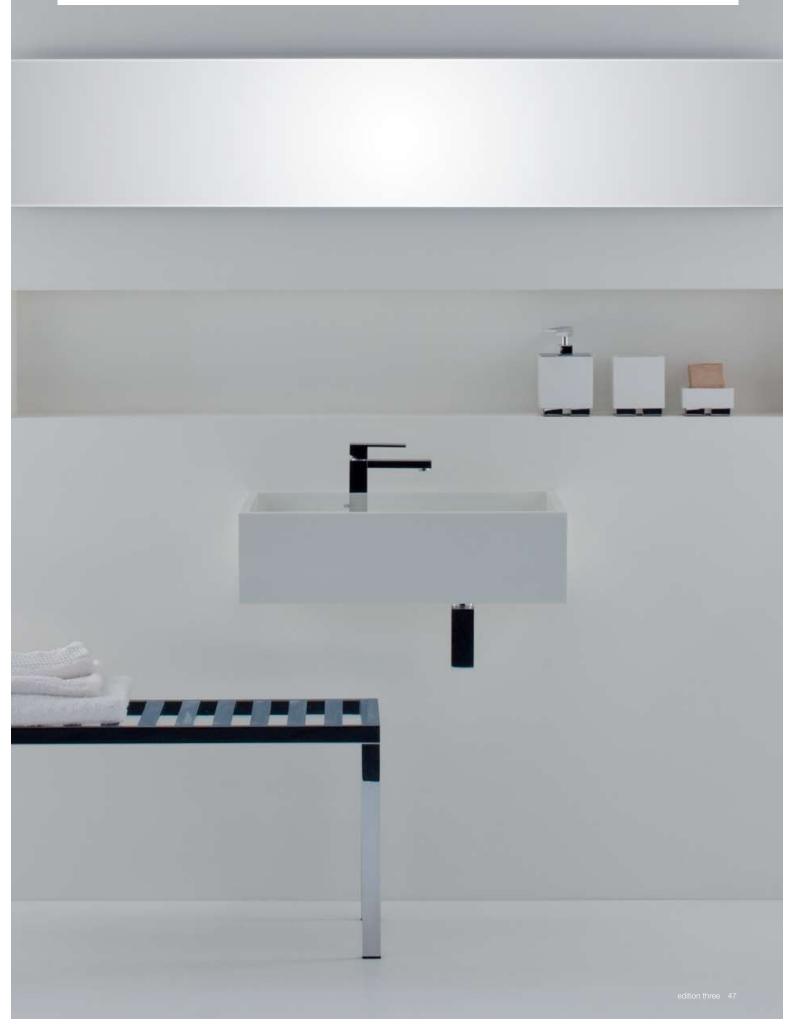

# CDesign 620 Solid Surface

## Available finishes

Solid surface white.

#### Additional information and recommended fittings

CDesign basins are available with a left or right hand bowl and can be wall mounted or installed with cabinetry. Basin can be ordered with 0, 1 or 3 tap holes. CDesign cabinetry also available.