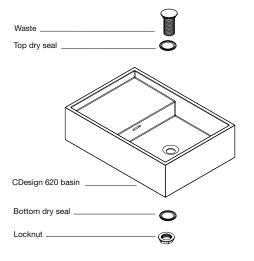

#### Assembly

CDesign 620 basin assembly includes:

- Basin with overflow
- ø32 mm chrome pop up waste
- Rubber seals
- Chrome locknut

## Assembly

Note: Drawing and assembly illustrate a right hand bowl. Left hand bowl also available.

design Carr Design Group

OMVIVO

Note: due to varying manufacturing methods, the dimensions illustrated here are nominal and subject to change. Omvivo has detailed, to the best of its ability, the most approximate measurement possible for each product given the method of manufacturing used. 
 Omvivo Pty Ltd Schiavello Complex
 T: + 61 3 9339 8130