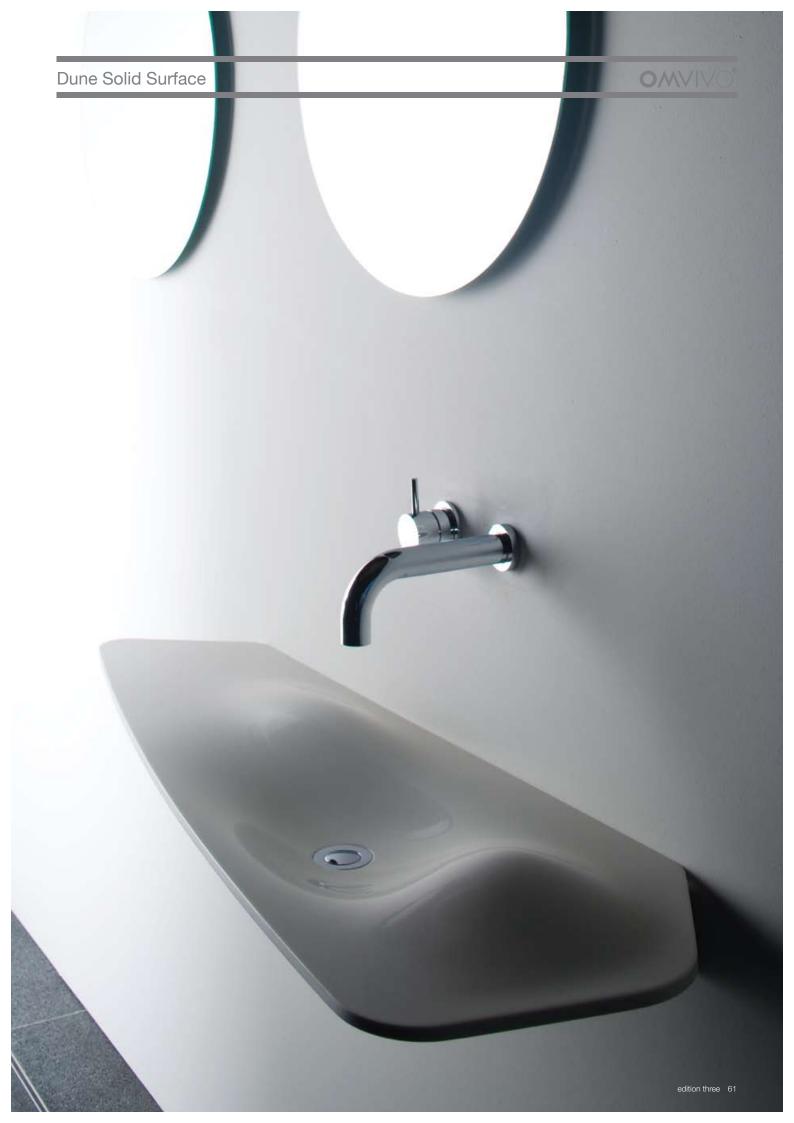

# **Dune Solid Surface**

#### **Available finishes**

Solid surface white. Solid surface night.