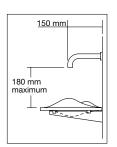

## Additional information and recommended fittings

Use a 150 mm wall outlet that uses 5-7 litres per minute. The water must fall at a 90 degree angle, directly down onto Dune. Omvivo outlets are ideal to use with the Omvivo basin collection. The mounting brackets are fixed to studs within a cavity wall. Dune is available with a left or right hand bowl.