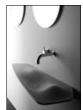

### **Assembly**

Dune basin assembly includes:

- Basin
- Stainless steel mounting brackets
- ø32 mm chrome pop up waste
- Rubber seals
- Chrome locknut

## Additional information and recommended fittings

Use a 150 mm wall outlet that uses 5-7 litres per minute. The water must fall at a 90 degree angle, directly down onto Dune. Omvivo outlets are ideal to use with the Omvivo basin collection. The mounting brackets are fixed to studs within a cavity wall. Dune is available with a left or right hand bowl.

## Assembly

Note: Drawing and assembly illustrate a right hand bowl. Left hand bowl also available.

design Thomas Coward

T: + 61 3 9339 8130 F: + 61 3 9330 8611 info@omvivo.com

www.omvivo.com