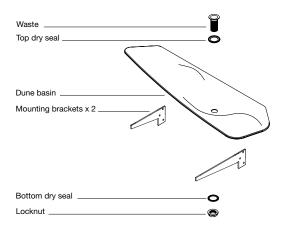

### **Assembly**

Dune basin assembly includes:

- Basin
- Stainless steel mounting brackets
- ø32 mm chrome pop up waste
- Rubber seals
- Chrome locknut

## Assembly

Note: Drawing and assembly illustrate a right hand bowl. Left hand bowl also available.

design Thomas Coward

T: + 61 3 9339 8130 F: + 61 3 9330 8611 info@omvivo.com

www.omvivo.com