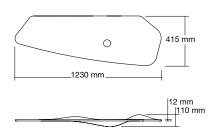

## Additional information and recommended fittings

Use a 150 mm wall outlet that uses 5-7 litres per minute. The water must fall at a 90 degree angle, directly down onto Dune. Omvivo outlets are ideal to use with the Omvivo basin collection. The mounting brackets are fixed to studs within a cavity wall. Dune is available with a left or right hand bowl.