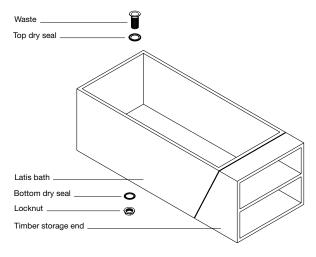

## Assembly

Latis bath with storage end assembly includes:

- Solid surface bath
- Timber storage end
- Chrome pop up waste
- Rubber seals
- Locknut

## Assembly

design Thomas Coward

| Omvivo Pty Ltd Schiavello Complex | T: + 61 3 9339 8130 |                |
|-----------------------------------|---------------------|----------------|
| 1 Sharps Road Tullamarine         | F: + 61 3 9330 8611 |                |
| Victoria Australia 3043           | info@omvivo.com     | www.omvivo.com |