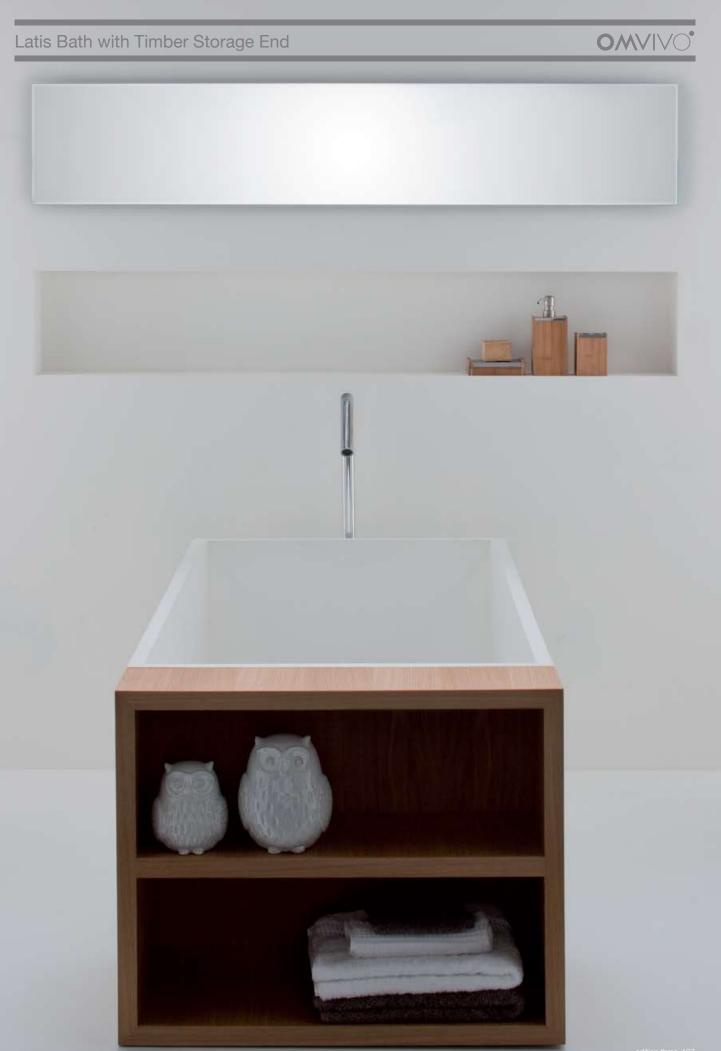

### Available finishes

Solid surface white with a selection of timber finishes. For available timber, please refer to the Omvivo website or contact Omvivo directly.

## Assembly

Latis bath with storage end assembly includes:

- Solid surface bath
- Timber storage end
- Chrome pop up waste
- Rubber seals
- Locknut

#### Cleaning

Solid surface - Clean with a mild detergent and a soft cloth. For more stubborn marks a very mild abrasive cleaner can be used with a soft cloth over the entire surface in wide circular motions. Finish by cleaning off detergents with a soft wet cloth and towel dry. Timber - Clean with a mild, non acidic, non abrasive detergent and soft cloth. Finish by cleaning off detergents with a soft damp cloth and towel dry.