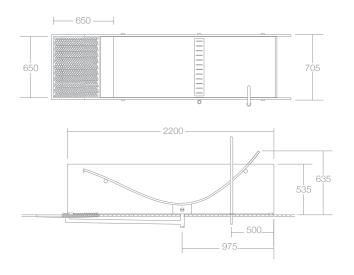

## **Dimensions**

Width: 2200mm Depth: 705mm Height: 635mm

#### **Features**

Material: Solid surface base and

clear glass sides

Overflow: Yes (overflow drain tray)

Waste Size: 32mm Waste Supplied: Yes