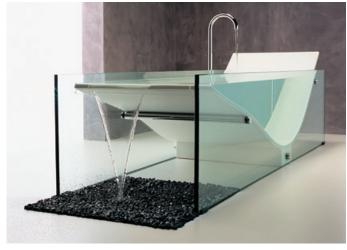

Le Cob Bath

The signature Le cob bath is an extremely luxurious piece for the bathroom and creates not only a unique bathing experience but a unique statement piece for your contemporary bathroom.

The soothing cascade overflow is naturally therapeutic, reminiscent of a river, as the water falls onto the pebbles below. Created from solid surface and glass, the Le cob bath is supplied with a waste and overflow drain tray. Pebbles not included, customers to supply their own pebbles.