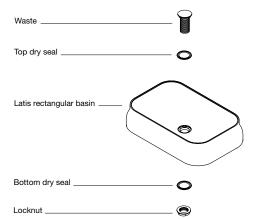

## **Assembly**

Latis rectangular basin assembly includes:

- ø32 mm chrome pop up waste
- Rubber seals
- Chrome locknut

# Assembly

design Thomas Coward

T: + 61 3 9339 8130 F: + 61 3 9330 8611 info@omvivo.com

www.omvivo.com