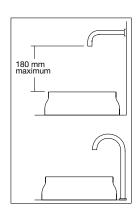

#### Additional information and recommended fittings

Use an outlet that uses 5-7 litres per minute. Omvivo outlets are ideal to use with the Omvivo basin collection. The Latis rectangular basin can be bench mounted onto the Latis trestle table.