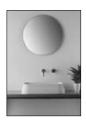

# Latis Rectangular Solid Surface

## Available finishes

Solid surface white.

## **Assembly**

Latis rectangular basin assembly includes:

- ø32 mm chrome pop up waste
- Rubber seals
- Chrome locknut

#### Additional information and recommended fittings

Use an outlet that uses 5-7 litres per minute. Omvivo outlets are ideal to use with the Omvivo basin collection. The Latis rectangular basin can be bench mounted onto the Latis trestle table.