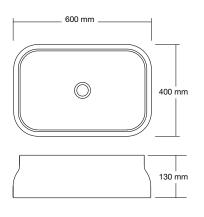

## **Assembly**

Latis rectangular basin assembly includes:

- ø32 mm chrome pop up waste
- Rubber seals
- Chrome locknut