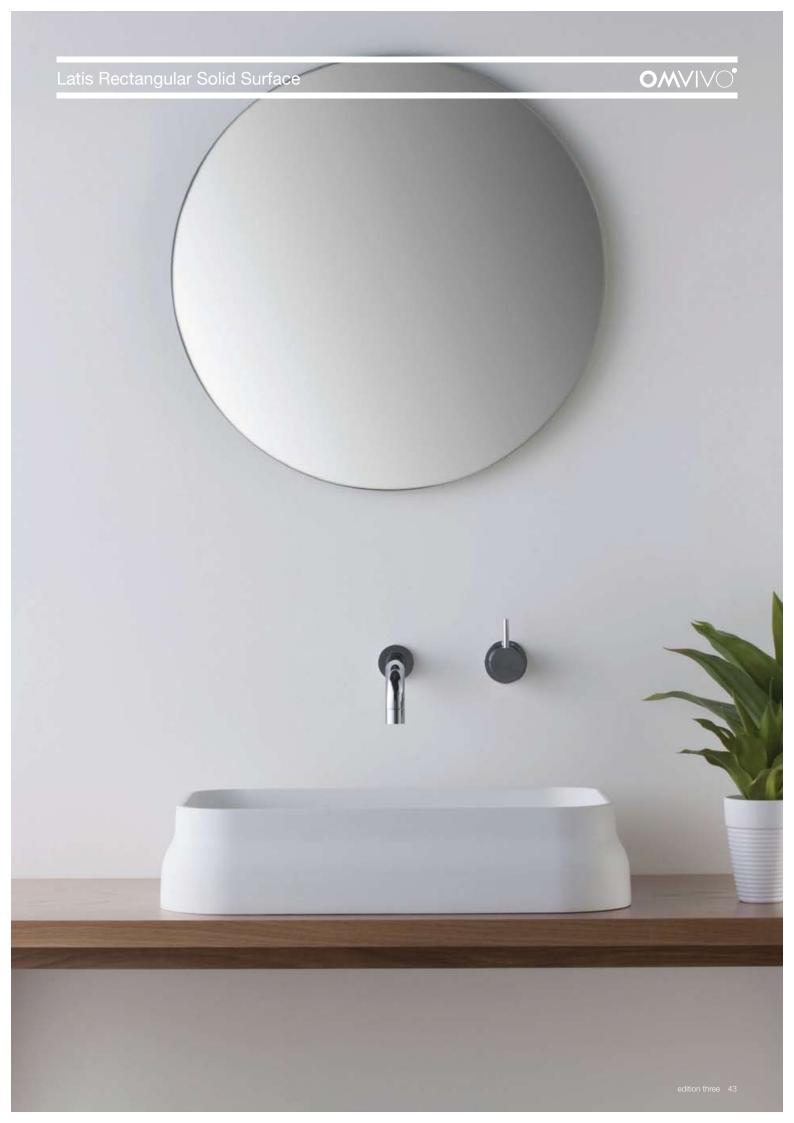

# Latis Rectangular Solid Surface

## Available finishes

Solid surface white.

## **Assembly**

Latis rectangular basin assembly includes:

- ø32 mm chrome pop up waste
- Rubber seals
- Chrome locknut

#### Cleaning

Solid surface - Clean with a mild detergent and a soft cloth. For more stubborn marks a very mild abrasive cleaner can be used with a soft cloth over the entire surface in wide circular motions. Finish by cleaning off detergents with a soft wet cloth and towel dry.

#### Additional information and recommended fittings

Use an outlet that uses 5-7 litres per minute. Omvivo outlets are ideal to use with the Omvivo basin collection. The Latis rectangular basin can be bench mounted onto the Latis trestle table.

# Important

This is not an installation guide. Please contact OMV