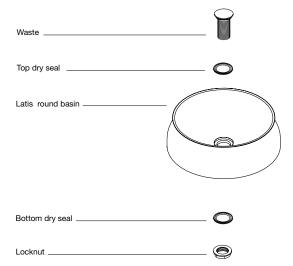

#### **Assembly**

Latis round basin assembly includes:

- Basin
- Ø32 mm chrome pop up waste
- Rubber seals
- Chrome locknut