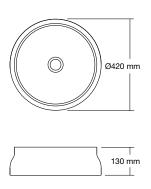

#### **Assembly**

Latis round basin assembly includes:

- Basin
- Ø32 mm chrome pop up waste
- Rubber seals
- Chrome locknut