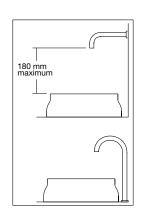

## Additional information and recommended fittings

Use an outlet that uses 5-7 litres per minute. Omvivo outlets are ideal to use with the Omvivo basin collection. The Latis round basin can be bench mounted onto the Latis trestle table.