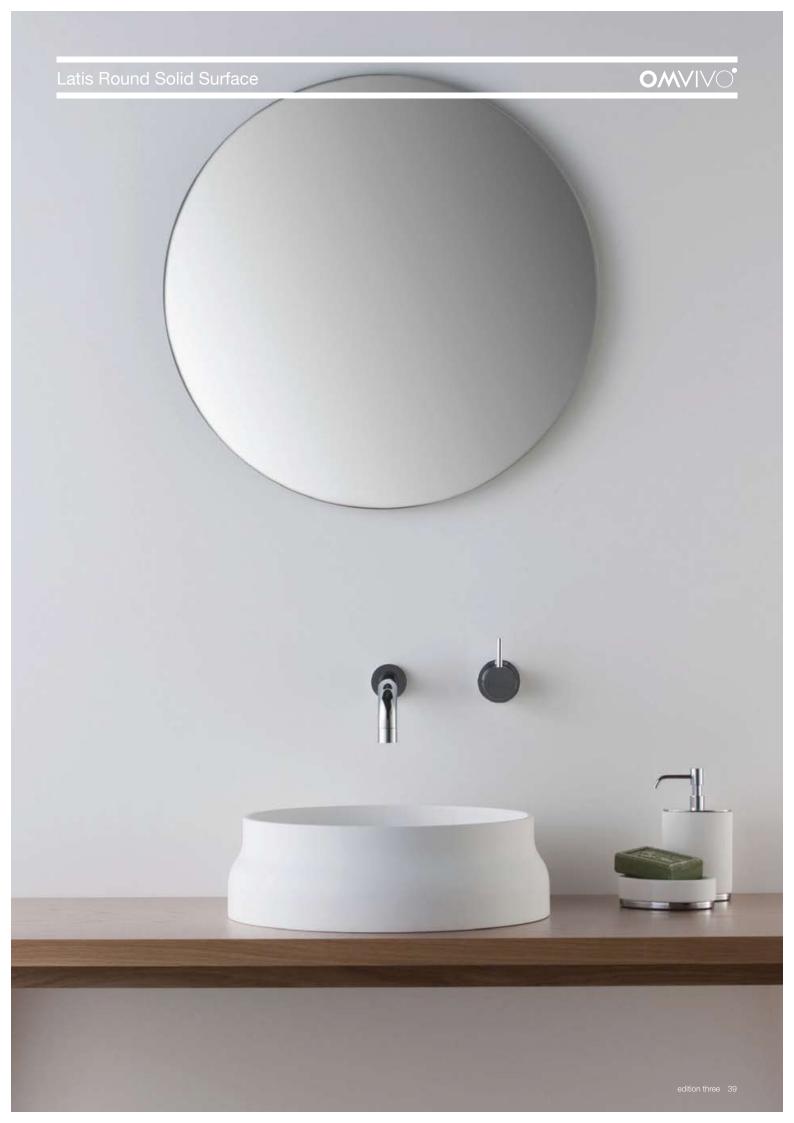

# Latis Round Solid Surface

#### Available finishes

Solid surface white.

#### **Assembly**

Latis round basin assembly includes:

- Basin
- Ø32 mm chrome pop up waste
- Rubber seals
- Chrome locknut

# Cleaning

Solid surface - Clean with a mild detergent and a soft cloth. For more stubborn marks a very mild abrasive cleaner can be used with a soft cloth over the entire surface in wide circular motions. Finish by cleaning off detergents with a soft wet cloth and towel dry.

## Additional information and recommended fittings

Use an outlet that uses 5-7 litres per minute. Omvivo outlets are ideal to use with the Omvivo basin collection. The Latis round basin can be bench mounted onto the Latis trestle table.

# Important

This is not an installation guide.

Please contact OMVIVO for te