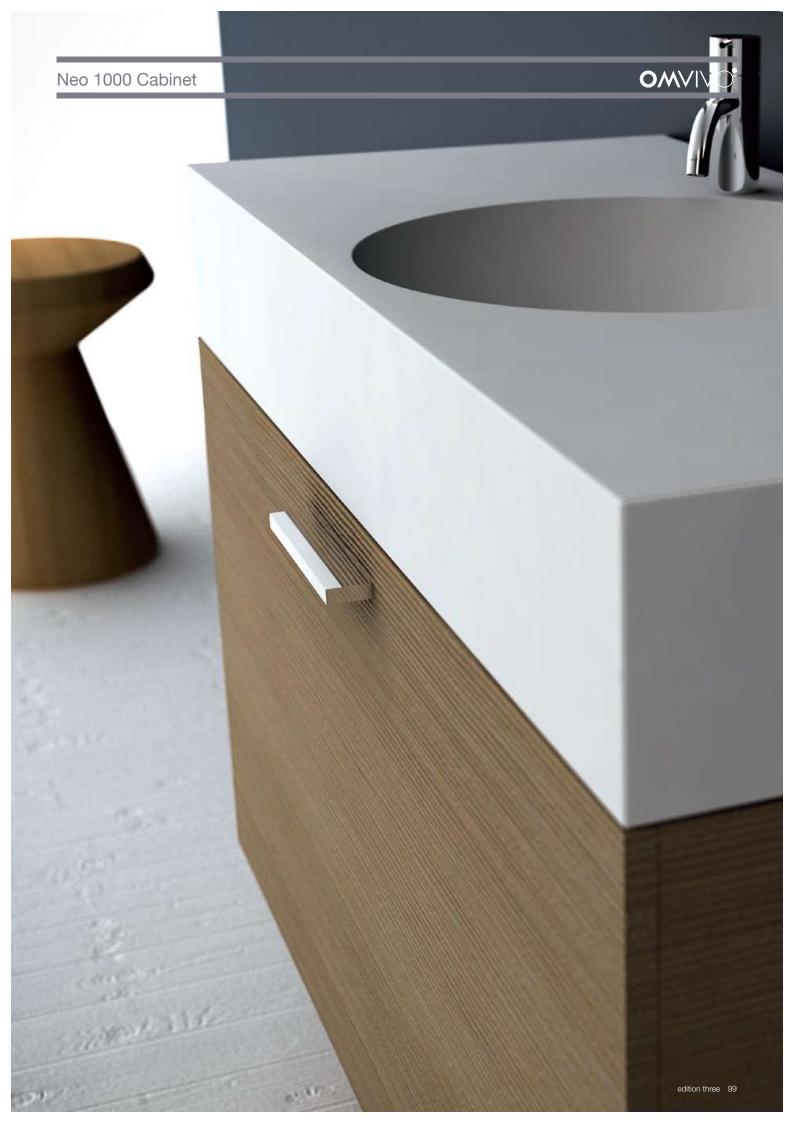

# Neo 1000 Cabinet

### **Assembly**

Neo 1000 cabinet assembly includes:

- Cabinet body
- Large drawer
- Adjustable shelf
- Soft close drawer mechanism
- Chrome designer handle

## Additional information and recommended fittings

The Neo 1000 cabinet is designed to be wall mounted. The Neo 1000 cabinet is designed specifically to compliment the Neo 1000 centered basin and the Neo 1000 offset basin. The Neo 1000 offset basin can be installed with a left or right hand bowl. There are three designer handles to choose from which can be positioned on the left, right or centre of the neo drawer.