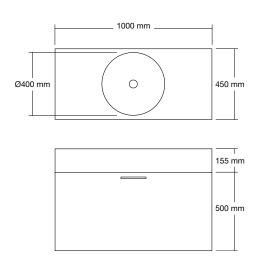

### **Assembly**

Neo 1000 cabinet assembly includes:

- Cabinet body
- Large drawer
- Adjustable shelf
- Soft close drawer mechanism
- Chrome designer handle

## Additional information and recommended fittings

The Neo 1000 cabinet is designed to be wall mounted. The Neo 1000 cabinet is designed specifically to compliment the Neo 1000 centered basin and the Neo 1000 offset basin. The Neo 1000 offset basin can be installed with a left or right hand bowl. There are three designer handles to choose from which can be positioned on the left, right or centre of the neo drawer.