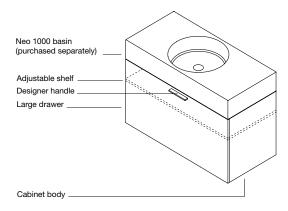

### **Assembly**

Neo 1000 cabinet assembly includes:

- Cabinet body
- Large drawer
- Adjustable shelf
- Soft close drawer mechanism
- Chrome designer handle

## Additional information and recommended fittings

The Neo 1000 cabinet is designed to be wall mounted. The Neo 1000 cabinet is designed specifically to compliment the Neo 1000 centered basin and the Neo 1000 offset basin. The Neo 1000 offset basin can be installed with a left or right hand bowl. There are three designer handles to choose from which can be positioned on the left, right or centre of the neo drawer.