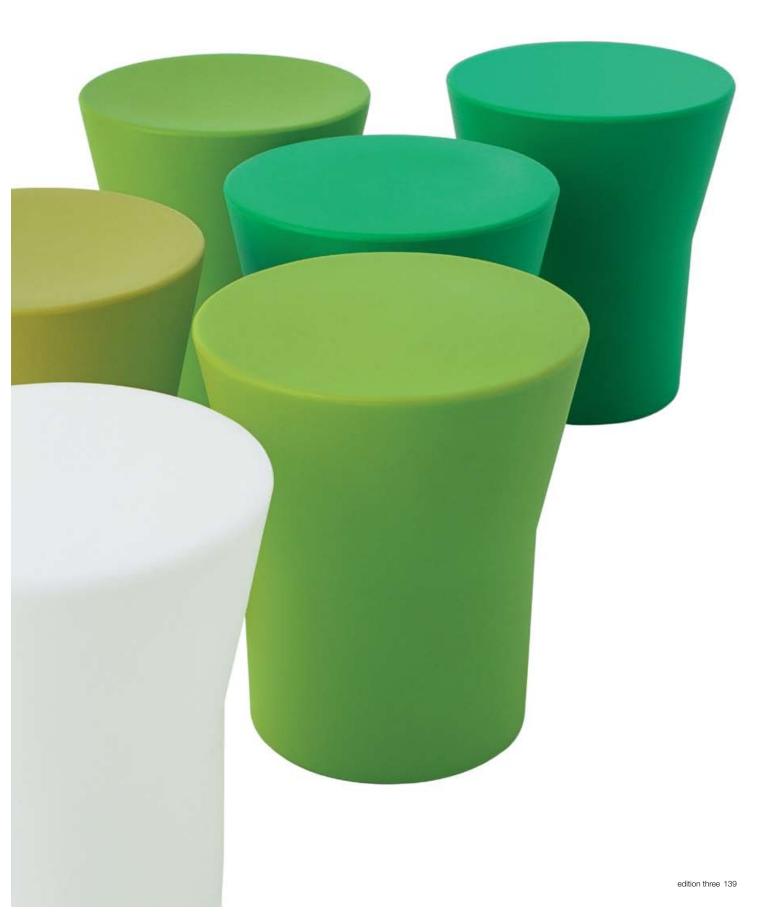

### Available finishes

Selection of colours.

For available finishes please refer to the Omvivo website or contact Omvivo directly.

## Additional information and recommended fittings

Created from UV stabilised roto-moulded polyethylene, the Tom stool is suitable for indoor and outdoor use and is 100% recyclable.