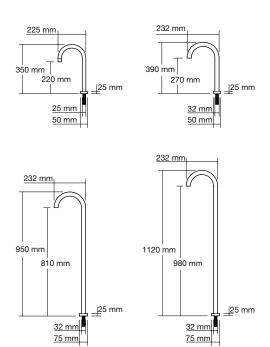

#### **Assembly**

Ulisse Hob and Floor Outlets' assembly includes:

- Outlet
- Flange
- Water saving aerator