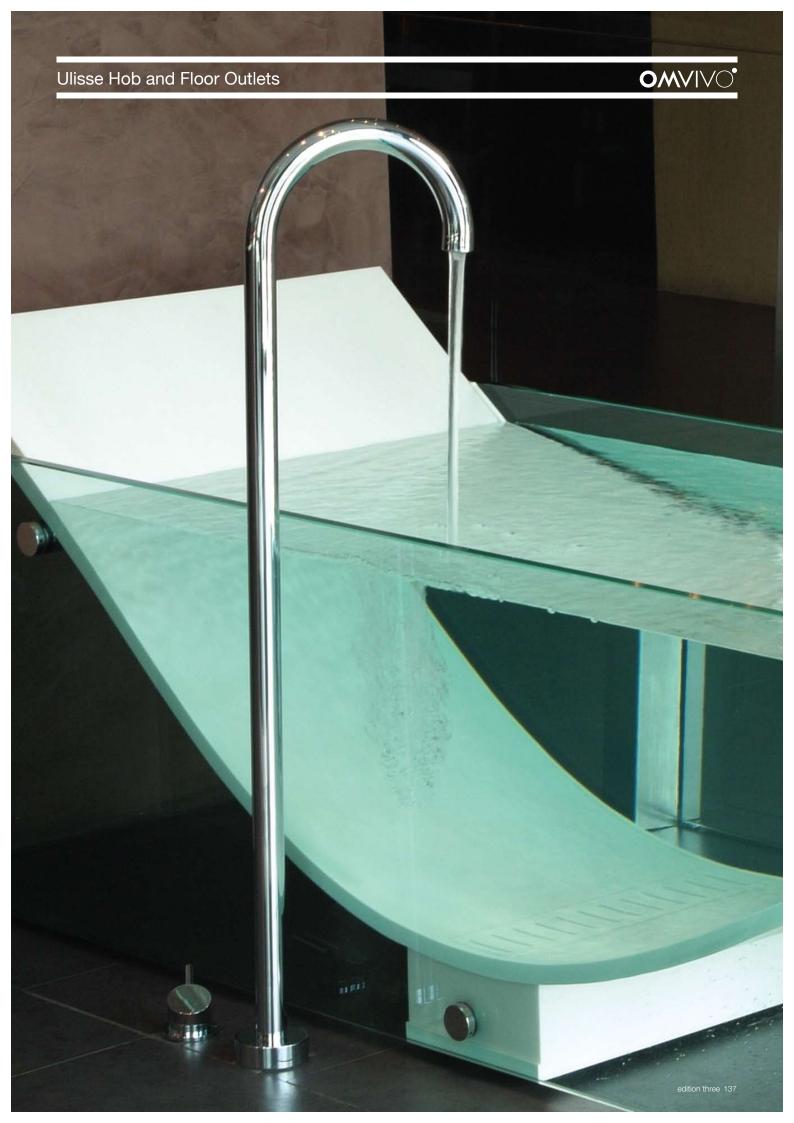

# Ulisse Hob and Floor Outlets

#### Additional information and recommended fittings

Ulisse hob and floor outlets are perfect for most baths and many vessels, and are specifically designed to partner most of the Omvivo vessel and bath collection. The Ulisse hob and floor outlets can be fixed into position or installed to swivel. Each Ulisse outlet is rated 5\* and uses 5 litres per minute. To use with a bath simply remove the aerator and replace with a standard bath aerator. The outlets suit a standard ½ inch BSP threaded male or female fitting.