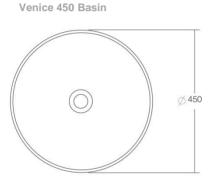

# Venice 450/700 - Basin

## Additional information

Venice basins are available in a two sizes and shapes, a round 450mm size and an oblong or oval 700mm size. Both are designed to be bench mounted and perfectly suit the Venice furniture.