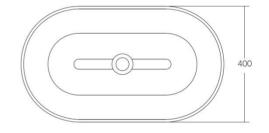

## Additional information

Venice basins are available in a two sizes and shapes, a round 450mm size and an oblong or oval 700mm size. Both are designed to be bench mounted and perfectly suit the Venice furniture.

© OMVIVO Pty Ltd . 2014.

Venice 700 Basin

In Australia the Venice range is distributed exclusively through Reece Plumbing Showrooms

Drawings not to scale. All dimensions are in mm unless otherwise stated. This drawing and design are the property of Omvivo Pty Ltd and may not be copied or reproduced in anyway without written authority.