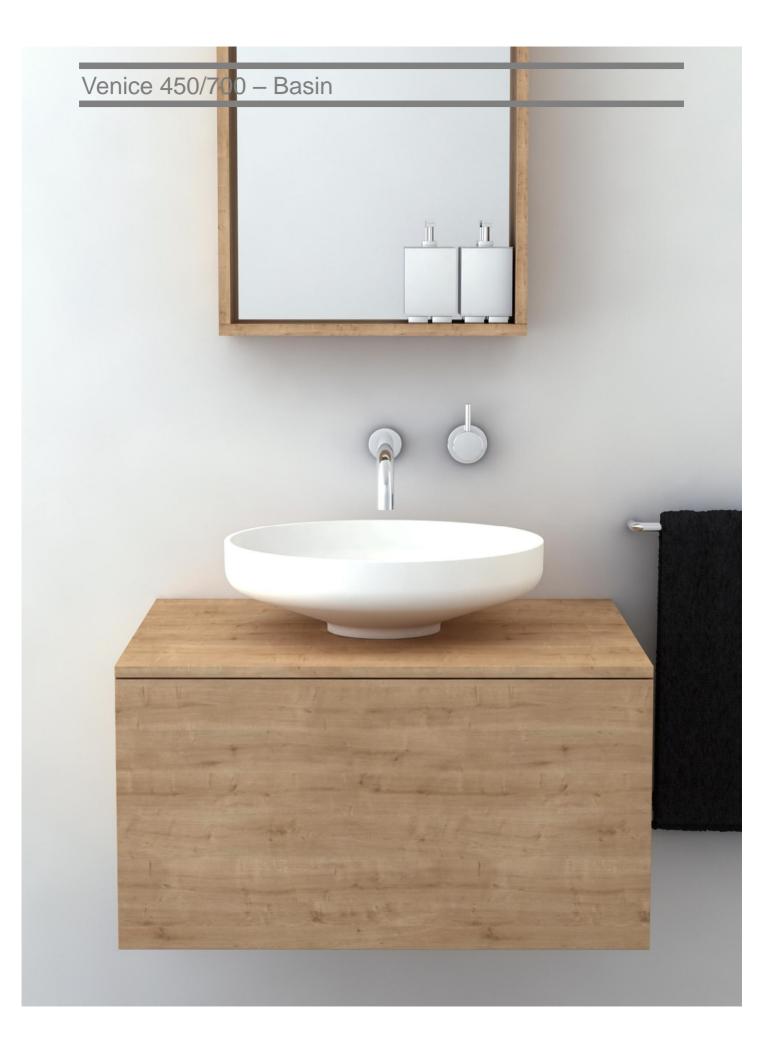

# Venice 450/700 - Basin

## Additional information

Venice basins are available in a two sizes and shapes, a round 450mm size and an oblong or oval 700mm size. Both are designed to be bench mounted and perfectly suit the Venice furniture.