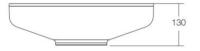

## Additional information

Venice basins are available in a two sizes and shapes, a round 450mm size and an oblong or oval 700mm size. Both are designed to be bench mounted and perfectly suit the Venice furniture.