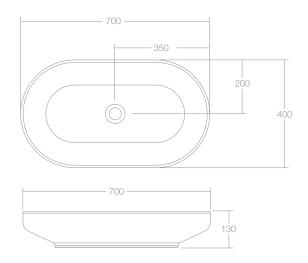

## Venice 700



The Venice 700 oval countertop basin is an elegant elongated sculptural piece with smooth flowing lines and is the ultimate statement for the classic contemporary bathroom.

Manufactured from solid surface it has a smooth matt finish that is exceptionally hard wearing, durable and is also available with Softskin options.

Venice 700 is designed to be bench mounted and perfectly suit the Venice furniture. It is supplied with a polished chrome pop up plug and waste.

In Australia, the Venice collection is available exclusively through Reece Bathrooms.





## **Dimensions**

Width: 700mm Depth: 400mm Height: 130mm

## **Features**

Colour: White

Material: Solid surface

Softskin Available: Yes. Charcoal and Tapestry beige

Finish: Matt
Overflow: no
Waste Size: 32mm
Waste Supplied: Yes

## Cleaning

Solid surface:

Spills should be cleaned up promptly. Clean with a mild detergent or soapy water and soft cloth. For more stubborn marks use a diluted very mild abrasive cleaner with a soft cloth in light circular motions over the entire surface. Finish by cleaning off detergents with a soft wet cloth and towel dry. Avoid bleach and highly acidic products on your basin.