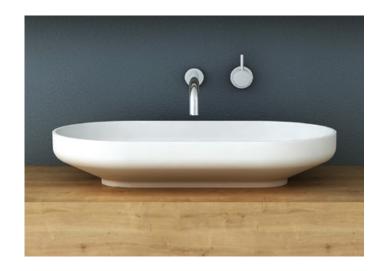

## Venice 700

The Venice 700 oval countertop basin is an elegant elongated sculptural piece with smooth flowing lines and is the ultimate statement for the classic contemporary bathroom.

Manufactured from solid surface it has a smooth matt finish that is exceptionally hard wearing, durable and is also available with Softskin options.

Venice 700 is designed to be bench mounted and perfectly suit the Venice furniture. It is supplied with a polished chrome pop up plug and waste.

In Australia, the Venice collection is available exclusively through Reece Bathrooms.