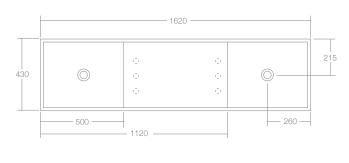

## CDesign 1620 Double Basin



The CDesign 1620 double wall hung basin is an uncomplicated yet timeless design. The understated detailing of the basin provides you with a functional yet stunning piece for your modern or traditional bathroom. Manufactured from solid surface it has a smooth matt finish that is exceptionally hard wearing, durable and is also available with Softskin options.

The CDesign 1620 double can be wall mounted or installed with cabinetry. For ultimate flexibility it can be supplied with or without tap holes and is supplied with polished chrome pop up plug and wastes and wall basin fixing bolts.







## **Dimensions**

Width: 1620mm Depth: 430mm Height: 173mm

## **Features**

Designer: Omvivo with Carr Design Group

Colour: White

Material: Solid surface

Softskin Available: Yes. Charcoal & Tapestry beige

Finish: Matt
Overflow: Yes
Tap Holes: 0, 2 or 6
Waste Size: 32mm
Waste Supplied: Yes

## Cleaning

Solid surface:

Spills should be cleaned up promptly. Clean with a mild detergent or soapy water and soft cloth. For more stubborn marks use a diluted very mild abrasive cleaner with a soft cloth in light circular motions over the entire surface. Finish by cleaning off detergents with a soft wet cloth and towel dry. Avoid bleach and highly acidic products on your basin.