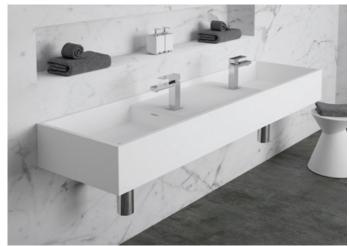

## CDesign 1620 Double Basin

The CDesign 1620 double wall hung basin is an uncomplicated yet timeless design. The understated detailing of the basin provides you with a functional yet stunning piece for your modern or traditional bathroom. Manufactured from solid surface it has a smooth matt finish that is exceptionally hard wearing, durable and is also available with Softskin options.

The CDesign 1620 double can be wall mounted or installed with cabinetry. For ultimate flexibility it can be supplied with or without tap holes and is supplied with polished chrome pop up plug and wastes and wall basin fixing bolts.