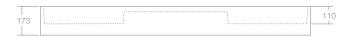

## CDesign 1620 Double Basin



The CDesign 1620 double wall hung basin is an uncomplicated yet timeless design. The understated detailing of the basin provides you with a functional yet stunning piece for your modern or traditional bathroom. Manufactured from solid surface it has a smooth matt finish that is exceptionally hard wearing, durable and is also available with Softskin options.

The CDesign 1620 double can be wall mounted or installed with cabinetry. For ultimate flexibility it can be supplied with or without tap holes and is supplied with polished chrome pop up plug and wastes and wall basin fixing bolts.







## **Dimensions**

Width: 1620mm Depth: 430mm Height: 173mm

## **Features**

Designer: Omvivo with Carr Design Group

Colour: White

Material: Solid surface

Softskin Available: Yes. Charcoal & Tapestry beige

Finish: Matt
Overflow: Yes
Tap Holes: 0, 2 or 6
Waste Size: 32mm
Waste Supplied: Yes

## Cleaning

Solid surface:

Spills should be cleaned up promptly. Clean with a mild detergent or soapy water and soft cloth. For more stubborn marks use a diluted very mild abrasive cleaner with a soft cloth in light circular motions over the entire surface. Finish by cleaning off detergents with a soft wet cloth and towel dry. Avoid bleach and highly acidic products on your basin.