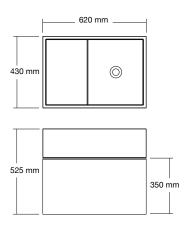

# CDesign 620 Cabinet

## Additional information and recommended fittings

The CDesign 620 cabinet is designed to be wall mounted. The CDesign 620 cabinet is designed specifically to compliment the CDesign 620 basin, which can be installed on the cabinet with a left or right hand bowl.