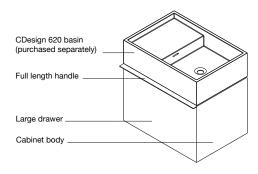

### **Assembly**

CDesign 620 cabinet assembly includes:

- Cabinet body
- Large drawer
- Soft close drawer mechanism
- Full length powder coat handle

## Additional information and recommended fittings

The CDesign 620 cabinet is designed to be wall mounted. The CDesign 620 cabinet is designed specifically to compliment the CDesign 620 basin, which can be installed on the cabinet with a left or right hand bowl.