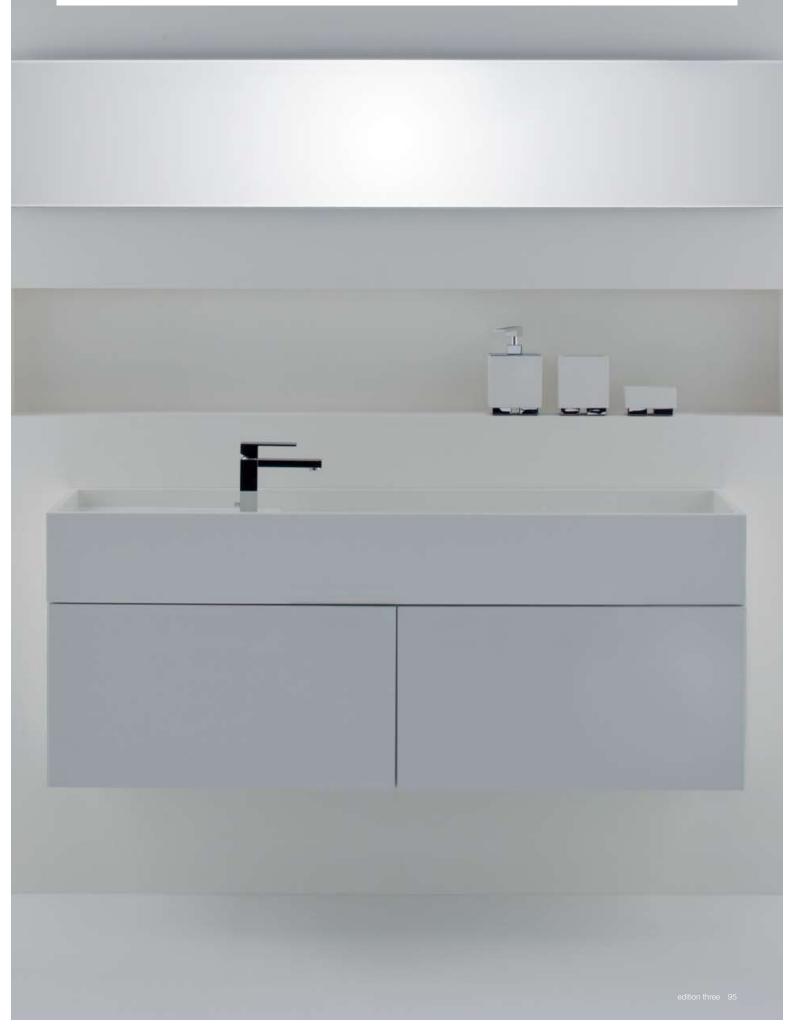

# CDesign 1330 Cabinet

# Assembly

CDesign 1330 cabinet assembly includes:

- Cabinet body
- Large drawers
- Soft close drawer mechanisms
- Full length powder coat handle

#### Additional information and recommended fittings

The CDesign 1330 cabinet is designed to be wall mounted. The CDesign 1330 cabinet is designed specifically to compliment the CDesign 1330 basin, which can be installed on the cabinet with a left or right hand bowl.