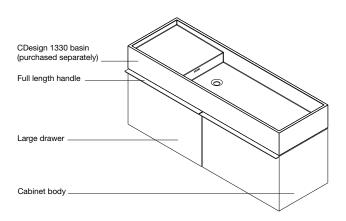

# Assembly

CDesign 1330 cabinet assembly includes:

- Cabinet body
- Large drawers
- Soft close drawer mechanisms
- Full length powder coat handle

#### Additional information and recommended fittings

The CDesign 1330 cabinet is designed to be wall mounted. The CDesign 1330 cabinet is designed specifically to compliment the CDesign 1330 basin, which can be installed on the cabinet with a left or right hand bowl.