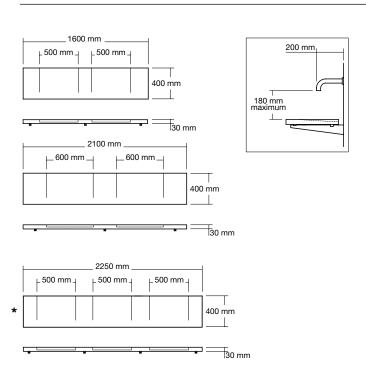

#### Additional information and recommended fittings

Use a 200 mm wall outlet for all Washplanes with the exception of the 800 single Washplane® which requires a 150 mm wall outlet. Select an outlet that uses 5-7 litres per minute with the water falling at a 90 degree angle directly onto the Washplane®. The Omvivo wall outlets are ideal to use with a Washplane®. A cavity wall is needed to house the hardware and plumbing.

#### \*Recommended triple dimensions

Triple Washplanes are made to order, please contact Omvivo to discuss your requirements.