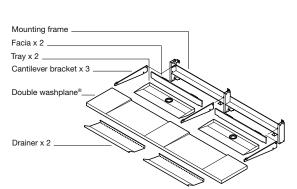

#### **Assembly**

Washplane® assembly includes:

- Washplane® Top
- Stainless steel cantilever brackets
- Zinc plated steel mounting frame
- Stainless steel tray
- Stainless steel removable drainer
- Stainless steel facia
- Location saddles

# Assembly

Omvivo Pty Ltd Schiavello Complex 1 Sharps Road Tullamarine Victoria Australia 3043

T: + 61 3 9339 8130 F: + 61 3 9330 8611 info@omvivo.com

www.omvivo.com