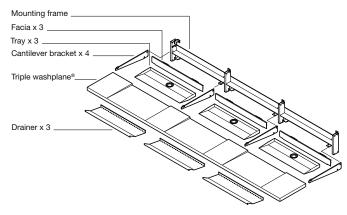

#### **Assembly**

Washplane® assembly includes:

- Washplane® Top
- Stainless steel cantilever brackets
- Zinc plated steel mounting frame
- Stainless steel tray
- Stainless steel removable drainer
- Stainless steel facia
- Location saddles

# Assembly

Omvivo Pty Ltd Schiavello Complex 1 Sharps Road Tullamarine Victoria Australia 3043

T: + 61 3 9339 8130 F: + 61 3 9330 8611 info@omvivo.com

www.omvivo.com