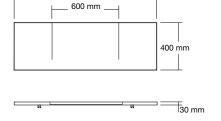

## **Assembly**

Washplane® assembly includes:

- Washplane® Top
- Stainless steel cantilever brackets
- Zinc plated steel mounting frame
- Stainless steel tray
- Stainless steel removable drainer
- Stainless steel facia
- Location saddles

## Assembly

1200 mm

design Omvivo

Omvivo Pty Ltd Schiavello Complex 1 Sharps Road Tullamarine Victoria Australia 3043

T: + 61 3 9339 8130 F: + 61 3 9330 8611 info@omvivo.com

www.omvivo.com