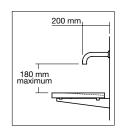

### Additional information and recommended fittings

Use a 200 mm wall outlet for all Washplanes with the exception of the 800 single Washplane® which requires a 150 mm wall outlet. Select an outlet that uses 5-7 litres per minute with the water falling at a 90 degree angle directly onto the Washplane®. The Omvivo wall outlets are ideal to use with a Washplane®. A cavity wall is needed to house the hardware and plumbing.