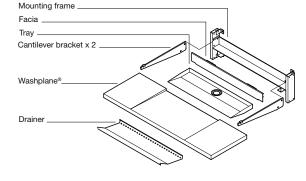

## **Assembly**

Washplane® assembly includes:

- Washplane® Top
- Stainless steel cantilever brackets
- Zinc plated steel mounting frame
- Stainless steel tray
- Stainless steel removable drainer
- Stainless steel facia
- Location saddles

## Assembly

1200 mm

design Omvivo

Omvivo Pty Ltd Schiavello Complex 1 Sharps Road Tullamarine Victoria Australia 3043

T: + 61 3 9339 8130 F: + 61 3 9330 8611 info@omvivo.com

www.omvivo.com