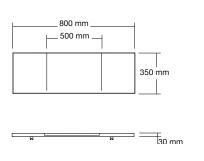

### Additional information and recommended fittings

Use a 200 mm wall outlet for all Washplanes with the exception of the 800 single Washplane® which requires a 150 mm wall outlet. Select an outlet that uses 5-7 litres per minute with the water falling at a 90 degree angle directly onto the Washplane®. The Omvivo wall outlets are ideal to use with a Washplane®. A cavity wall is needed to house the hardware and plumbing.