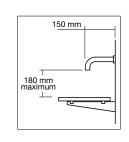

### Additional information and recommended fittings

Use a 200 mm wall outlet for all Washplanes with the exception of the 800 single Washplane® which requires a 150 mm wall outlet. Select an outlet that uses 5-7 litres per minute with the water falling at a 90 degree angle directly onto the Washplane®. The Omvivo wall outlets are ideal to use with a Washplane®. A cavity wall is needed to house the hardware and plumbing.