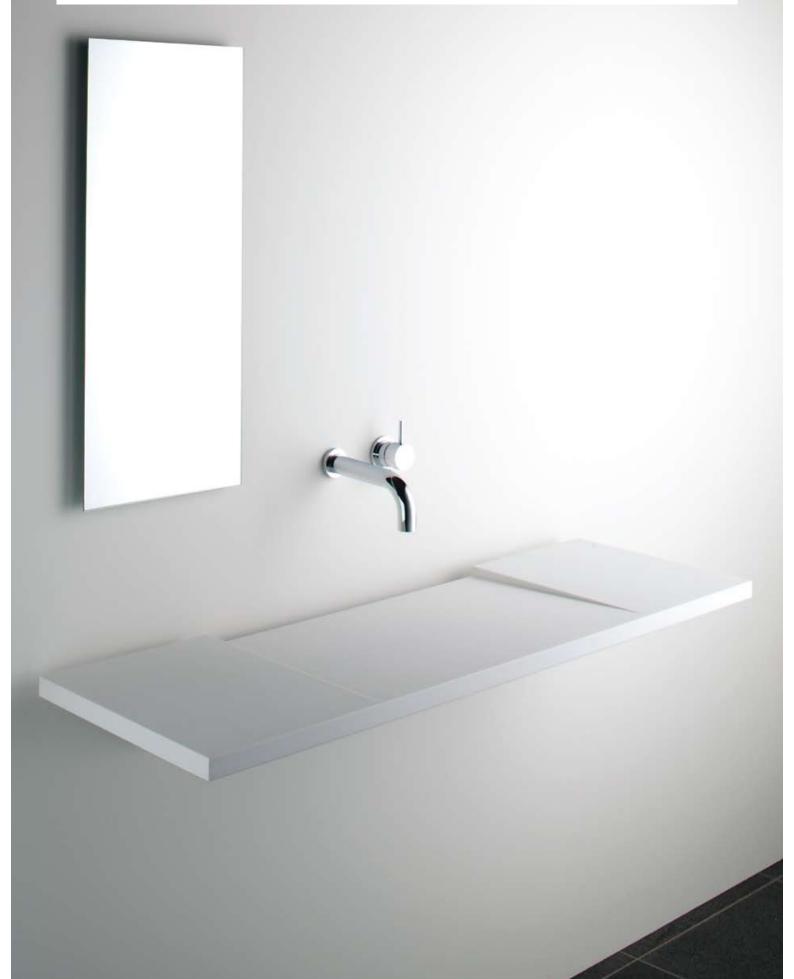

# Geo Washplane® Solid Surface Single

## **Assembly**

Washplane® assembly includes:

- Washplane® Top
- Stainless steel cantilever brackets
- Zinc plated steel mounting frame
- Stainless steel tray
- Stainless steel removable drainer
- Stainless steel facia
- Location saddles