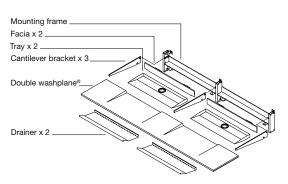

### **Assembly**

Washplane® assembly includes:

- Washplane®Top
- Stainless steel cantilever brackets
- Zinc plated steel mounting frame
- Stainless steel tray
- Stainless steel removable drainer
- Stainless steel facia
- Location saddles

## Assembly

design Omvivo

Omvivo Pty Ltd Schiavello Complex 1 Sharps Road Tullamarine Victoria Australia 3043

T: + 61 3 9339 8130 F: + 61 3 9330 8611 info@omvivo.com

www.omvivo.com