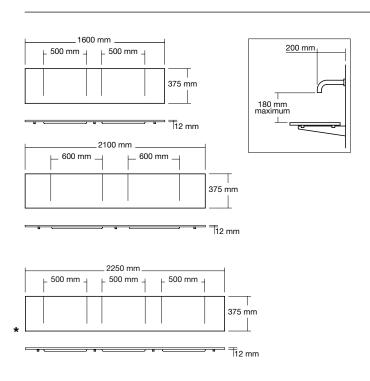

#### \*Recommended triple dimensions

Triple Washplanes are made to order, please contact Omvivo to discuss your requirements.

### Additional information and recommended fittings

Use a 200 mm wall outlet for all Washplanes with the exception of the 800 single Washplane® which requires a 150 mm wall outlet. Select an outlet that uses 5-7 litres per minute with the water falling at a 90 degree angle directly onto the Washplane®. The Omvivo wall outlets are ideal to use with a Washplane®. A cavity wall is needed to house the hardware and plumbing.