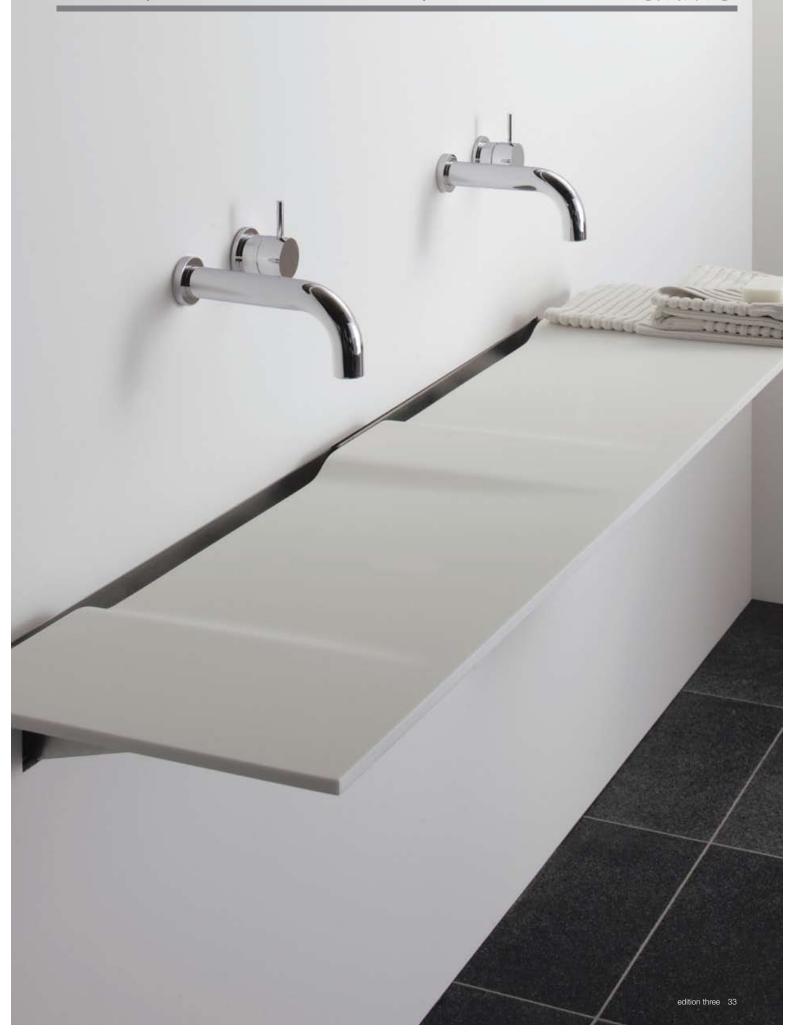

# Linea Washplane® Solid Surface Double and Triple

### Additional information and recommended fittings

Use a 200 mm wall outlet for all Washplanes with the exception of the 800 single Washplane® which requires a 150 mm wall outlet. Select an outlet that uses 5-7 litres per minute with the water falling at a 90 degree angle directly onto the Washplane®. The Omvivo wall outlets are ideal to use with a Washplane®. A cavity wall is needed to house the hardware and plumbing.