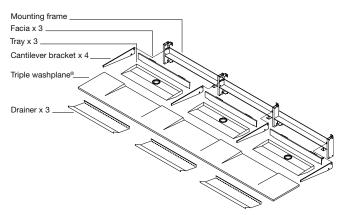

### **Assembly**

Washplane® assembly includes:

- Washplane®Top
- Stainless steel cantilever brackets
- Zinc plated steel mounting frame
- Stainless steel tray
- Stainless steel removable drainer
- Stainless steel facia
- Location saddles

## Assembly

design Omvivo

Omvivo Pty Ltd Schiavello Complex 1 Sharps Road Tullamarine Victoria Australia 3043

T: + 61 3 9339 8130 F: + 61 3 9330 8611 info@omvivo.com

www.omvivo.com