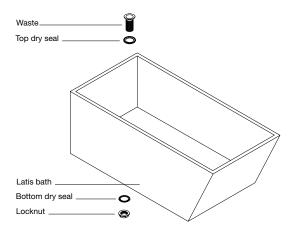

## Assembly

Latis bath assembly includes:

- Solid surface bath
- Chrome pop up waste
- Rubber seals
- Locknut

### Assembly

design Thomas Coward