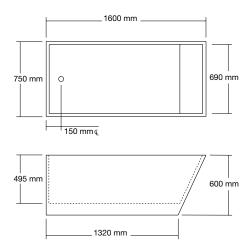

# Latis Bath

#### Available finishes

Solid surface white.

## Assembly

Latis bath assembly includes:

- Solid surface bath
- Chrome pop up waste
- Rubber seals
- Locknut

### Cleaning

Solid surface - Clean with a mild detergent and a soft cloth. For more stubborn marks a very mild abrasive cleaner can be used with a soft cloth over the entire surface in wide circular motions. Finish by cleaning off detergents with a soft wet cloth and towel dry.

### Additional information and recommended fittings

Ulisse 950 mm floor outlet.

#### Important

This is not an installation guide.
Please contact OMVIVO for technical details.
Product specifications are subject to alteration without notice.

©OMVIVO Pty Ltd. 2009.

### Assembly







design Thomas Coward