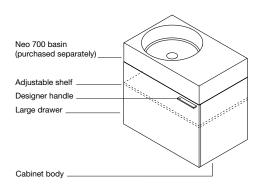

#### **Assembly**

Neo 700 cabinet assembly includes:

- Cabinet body
- Large drawer
- Adjustable shelf
- Soft close drawer mechanism
- Chrome designer handle

## Additional information and recommended fittings

The Neo 700 cabinet is designed to be wall mounted. The Neo 700 cabinet is designed specifically to compliment the Neo 700 basin, which can be installed on the cabinet with a left or right hand bowl. There are three designer handles to choose from which can be positioned on the left, right or centre of the Neo drawer.