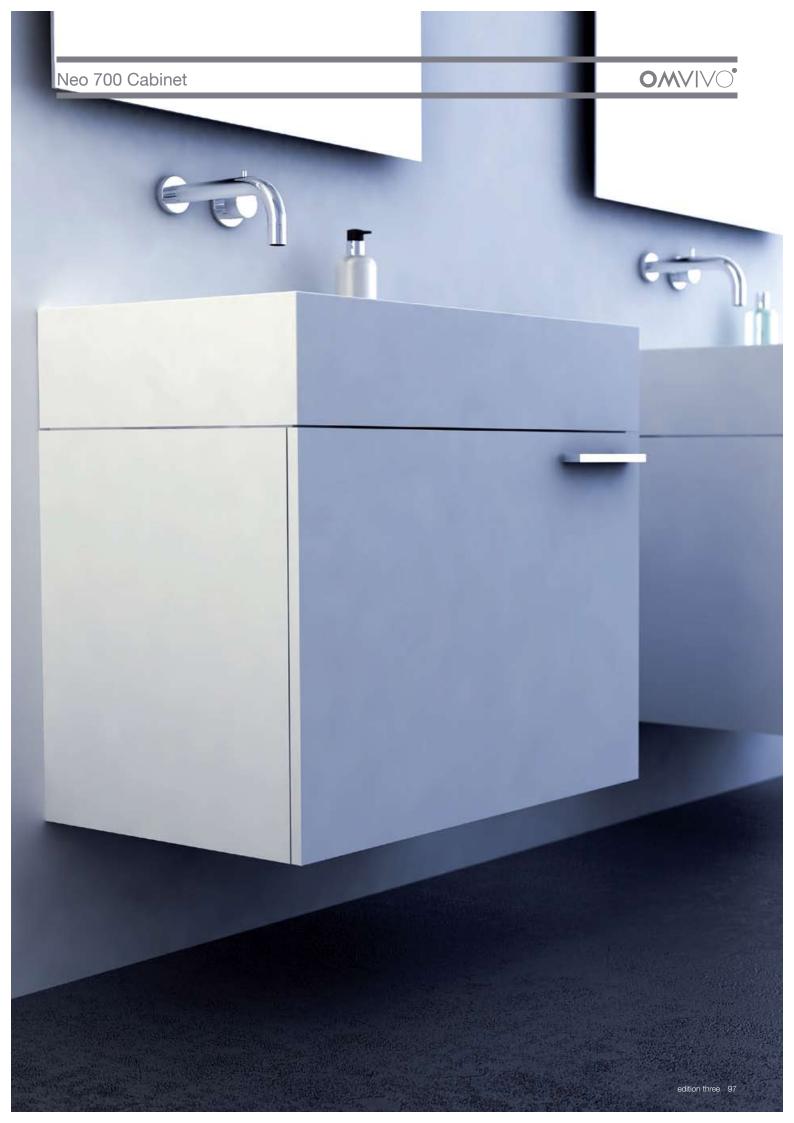

# Neo 700 Cabinet

## Additional information and recommended fittings

The Neo 700 cabinet is designed to be wall mounted. The Neo 700 cabinet is designed specifically to compliment the Neo 700 basin, which can be installed on the cabinet with a left or right hand bowl. There are three designer handles to choose from which can be positioned on the left, right or centre of the Neo drawer.