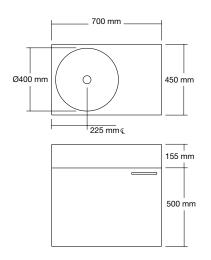

#### **Assembly**

Neo 700 cabinet assembly includes:

- Cabinet body
- Large drawer
- Adjustable shelf
- Soft close drawer mechanism
- Chrome designer handle

## Additional information and recommended fittings

The Neo 700 cabinet is designed to be wall mounted. The Neo 700 cabinet is designed specifically to compliment the Neo 700 basin, which can be installed on the cabinet with a left or right hand bowl. There are three designer handles to choose from which can be positioned on the left, right or centre of the Neo drawer.