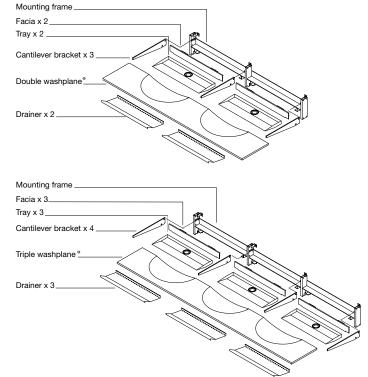

#### **Assembly**

Washplane® assembly includes:

- Washplane® Top
- Stainless steel cantilever brackets
- Zinc plated steel mounting frame
- Stainless steel tray
- Stainless steel removable drainer
- Stainless steel facia
- Location saddles

## Assembly

design Omvivo

Omvivo Pty Ltd Schiavello Complex 1 Sharps Road Tullamarine Victoria Australia 3043

T: + 61 3 9339 8130 F: + 61 3 9330 8611 info@omvivo.com

www.omvivo.com