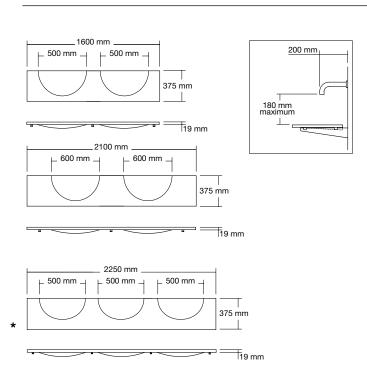

### Additional information and recommended fittings

Use a 200 mm wall outlet for all Washplanes with the exception of the 800 single Washplane® which requires a 150 mm wall outlet. Select an outlet that uses 5-7 litres per minute with the water falling at a 90 degree angle directly onto the Washplane®. The Omvivo wall outlets are ideal to use with a Washplane®. A cavity wall is needed to house the hardware and plumbing.

#### \*Recommended triple dimensions

Triple Washplanes are made to order, please contact Omvivo to discuss your requirements.