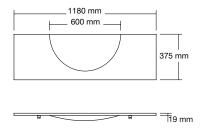

#### **Assembly**

Washplane® assembly includes:

- Washplane® Top
- Stainless steel cantilever brackets
- Zinc plated steel mounting frame
- Stainless steel tray
- Stainless steel removable drainer
- Stainless steel facia
- Location saddles