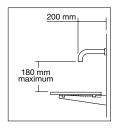

### Additional information and recommended fittings

Use a 200 mm wall outlet for all Washplanes with the exception of the 800 single Washplane® which requires a 150 mm wall outlet. Select an outlet that uses 5-7 litres per minute with the water falling at a 90 degree angle directly onto the Washplane®. The Omvivo wall outlets are ideal to use with a Washplane®. A cavity wall is needed to house the hardware and plumbing.