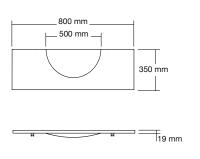

### Additional information and recommended fittings

Use a 200 mm wall outlet for all Washplanes with the exception of the 800 single Washplane® which requires a 150 mm wall outlet. Select an outlet that uses 5-7 litres per minute with the water falling at a 90 degree angle directly onto the Washplane®. The Omvivo wall outlets are ideal to use with a Washplane®. A cavity wall is needed to house the hardware and plumbing.