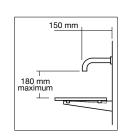

### Additional information and recommended fittings

Use a 200 mm wall outlet for all Washplanes with the exception of the 800 single Washplane® which requires a 150 mm wall outlet. Select an outlet that uses 5-7 litres per minute with the water falling at a 90 degree angle directly onto the Washplane®. The Omvivo wall outlets are ideal to use with a Washplane®. A cavity wall is needed to house the hardware and plumbing.