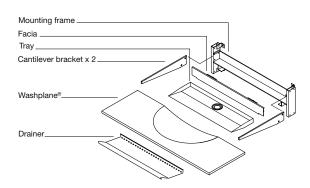

#### **Assembly**

Washplane® assembly includes:

- Washplane® Top
- Stainless steel cantilever brackets
- Zinc plated steel mounting frame
- Stainless steel tray
- Stainless steel removable drainer
- Stainless steel facia
- Location saddles

## Assembly

design Omvivo

Omvivo Pty Ltd Schiavello Complex 1 Sharps Road Tullamarine Victoria Australia 3043

T: + 61 3 9339 8130 F: + 61 3 9330 8611 info@omvivo.com

www.omvivo.com