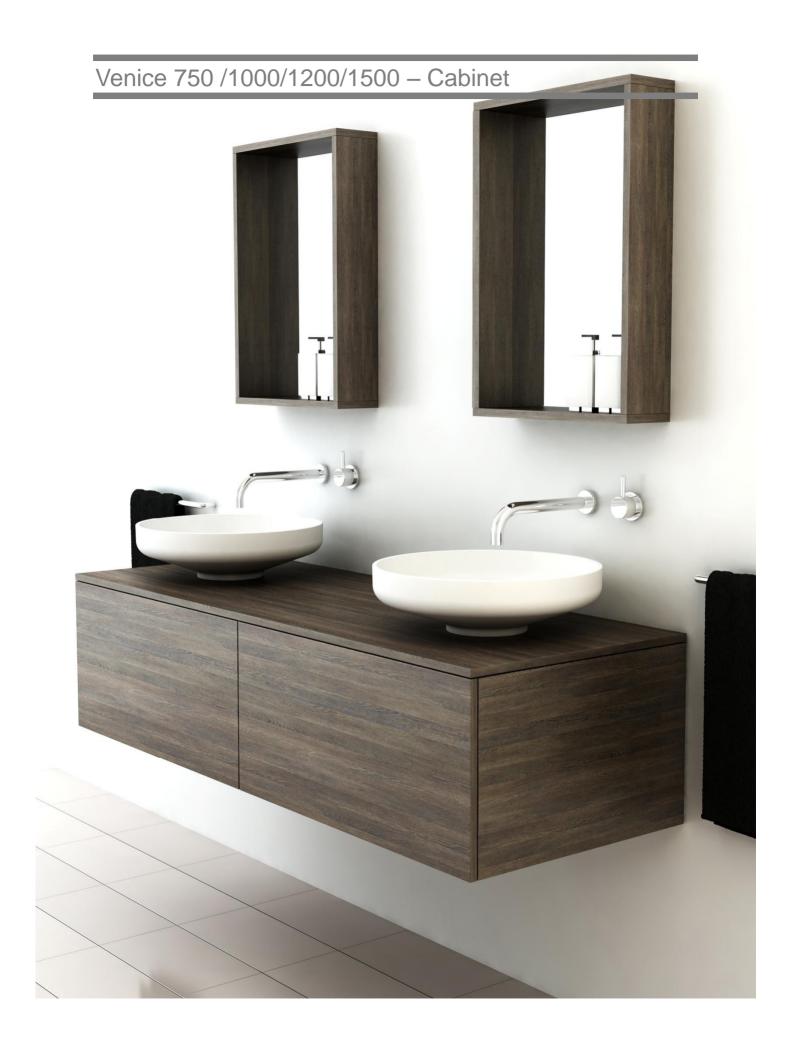

# Venice 750 /1000/1200/1500 - Cabinet

#### **Additional information**

Made in Australia, the Venice cabinets are designed to suit the Venice basins in a range of flexible configurations, as well as many other basins. Cabinets are supplied with easy to install brackets and push top open drawers with a versatile drawer divider.