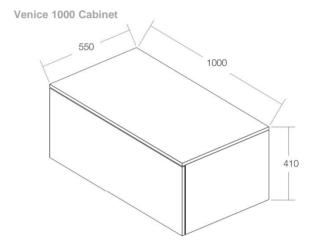

# Venice 750 /1000/1200/1500 - Cabinet

Drawings not to scale. All dimensions are in mm unless otherwise stated.

This drawing and design are the property of Omvivo Pty Ltd and may not be copied or reproduced in anyway without written authority.