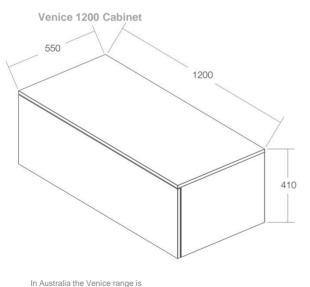

# Venice 750 /1000/1200/1500 - Cabinet

Drawings not to scale. All dimensions are in mm unless otherwise stated.

This drawing and design are the property of Omvivo Pty Ltd and may not be copied or reproduced in anyway without written authority.