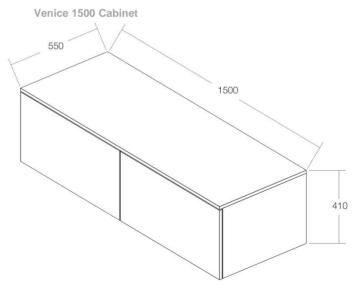

# Venice 750 /1000/1200/1500 - Cabinet

Drawings not to scale. All dimensions are in mm unless otherwise stated.

This drawing and design are the property of Omvivo Pty Ltd and may not be copied or reproduced in anyway without written authority.