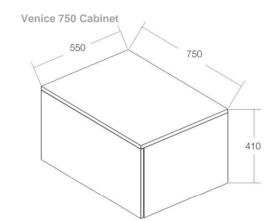

# Venice 750 /1000/1200/1500 - Cabinet

Drawings not to scale. All dimensions are in mm unless otherwise stated.

This drawing and design are the property of Omvivo Pty Ltd and may not be copied or reproduced in anyway without written authority.