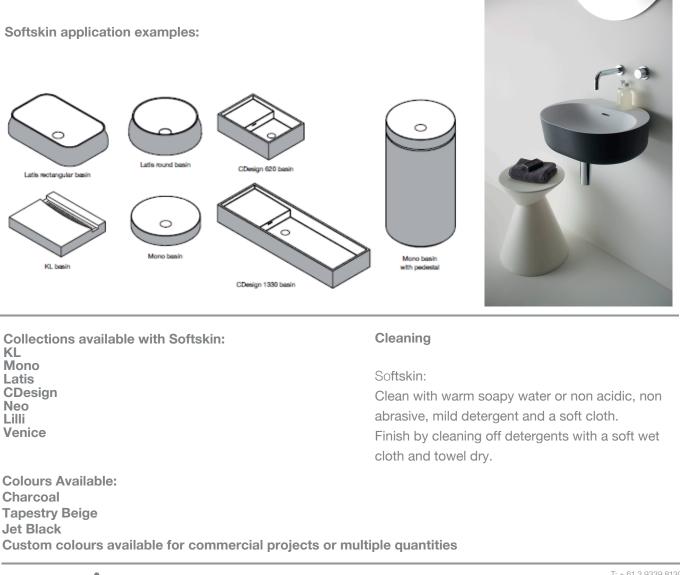

## SOFTSKIN

Softskin is a contemporary and dramatic way of introducing colour and contrast into your bathroom.

Offered on a range of Omvivo basins and baths, Softskin is a layered finish that is applied to the exterior of Omvivo's solid surface, producing a stunning two tone effect. The unique painted finish is created with a rubber compound creating a tactile surface that is soft, warm and very appealing to touch. The smooth matt surface is also durable and easy to clean.

Available in three standard colours, Softskin can also be custom coloured when multiples are required offering endless possibilities for residential developments and commercial applications.

The extensive range of Omvivo basins available with Softskin is ideal for contemporary homes, while the vibrancy and ability to incorporate particular colours including corporate or theme colours is perfect for commercial projects. Restaurants, bars, retail and office amenities can opt for a subtle touch of colour, or a striking contrast in an array of styles.