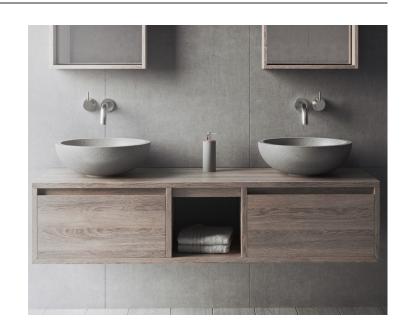

Villa 430

The Villa 430 round countertop basin is a classic sculptural piece with smooth flowing lines which will give your bathroom a contemporary luxurious feel. Taking inspiration from exotic locations around the globe, Villa evokes a tranquil, refined sentiment.

Manufactured from solid surface it has a smooth matt finish that is exceptionally hard wearing and durable.

Villa 430 is designed to be bench mounted and perfectly suit the Villa furniture. It is supplied with a solid surface pop up plug and waste.