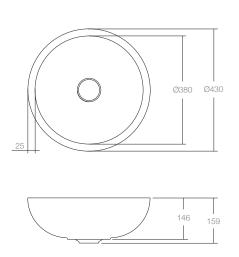

## **Dimensions**

Width: 430mm Depth: 430mm Height: 146mm

## **Features**

Colour: White Haven, Cove Grey

Material: Solid surface

Softskin Available: No
Finish: Matt
Overflow: No
Tap Holes: No
Waste Size: 32mm

Waste Supplied: Yes - 32 - 40 with matching solid surface plug

Weight: 8kg Bowl Capacity: 10 liters