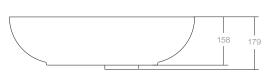

The Villa 600 countertop basin is a classic sculptural piece with smooth flowing lines which will give your bathroom a contemporary luxurious feel. Taking inspiration from exotic locations around the globe, Villa evokes a tranquil, refined sentiment.

Manufactured from solid surface it has a smooth matt finish that is exceptionally hard wearing and durable.

Villa 600 is designed to be bench mounted and perfectly suit the Villa furniture. It is supplied with a solid surface pop up plug and waste.







## **Dimensions**

Width: 600mm Depth: 400mm Height: 158mm

## **Features**

Colour: White Haven, Cove Grey

Material: Solid surface

Softskin Available: No
Finish: Matt
Overflow: No
Tap Holes: No
Waste Size: 32mm

Waste Supplied: Yes - 32 - 40 with matching solid surface plug

Weight: 16kg Bowl Capacity: 9 liters

## Cleaning

Solid Surface: Spills should be cleaned up promptly. Clean with a mild detergent or soapy water and soft cloth. For more stubborn marks use a diluted very mild abrasive cleaner with a soft cloth in light circular motions over the entire surface. Finish by cleaning off detergents with a soft wet cloth and towel dry. Avoid using bleach, highly acidic products and coloured abrasive cleaners on your basin.