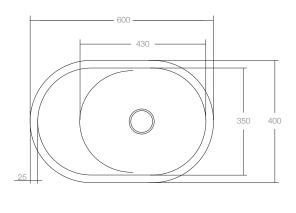

The Villa 600 countertop basin is a classic sculptural piece with smooth flowing lines which will give your bathroom a contemporary luxurious feel. Taking inspiration from exotic locations around the globe, Villa evokes a tranquil, refined sentiment.

Manufactured from solid surface it has a smooth matt finish that is exceptionally hard wearing and durable.

Villa 600 is designed to be bench mounted and perfectly suit the Villa furniture. It is supplied with a solid surface pop up plug and waste.







## **Dimensions**

Width: 600mm Depth: 400mm Height: 158mm

## **Features**

Colour: White Haven, Cove Grey

Material: Solid surface

Softskin Available: No
Finish: Matt
Overflow: No
Tap Holes: No
Waste Size: 32mm

Waste Supplied: Yes - 32 - 40 with matching solid surface plug

Weight: 16kg Bowl Capacity: 9 liters

## Cleaning

Solid Surface: Spills should be cleaned up promptly. Clean with a mild detergent or soapy water and soft cloth. For more stubborn marks use a diluted very mild abrasive cleaner with a soft cloth in light circular motions over the entire surface. Finish by cleaning off detergents with a soft wet cloth and towel dry. Avoid using bleach, highly acidic products and coloured abrasive cleaners on your basin.