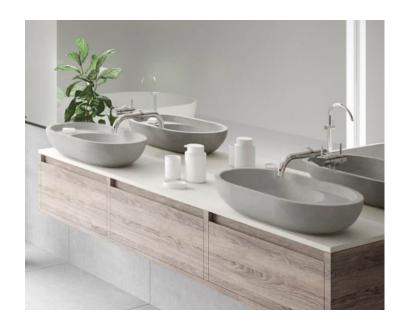

The Villa 600 countertop basin is a classic sculptural piece with smooth flowing lines which will give your bathroom a contemporary luxurious feel. Taking inspiration from exotic locations around the globe, Villa evokes a tranquil, refined sentiment.

Manufactured from solid surface it has a smooth matt finish that is exceptionally hard wearing and durable.

Villa 600 is designed to be bench mounted and perfectly suit the Villa furniture. It is supplied with a solid surface pop up plug and waste.