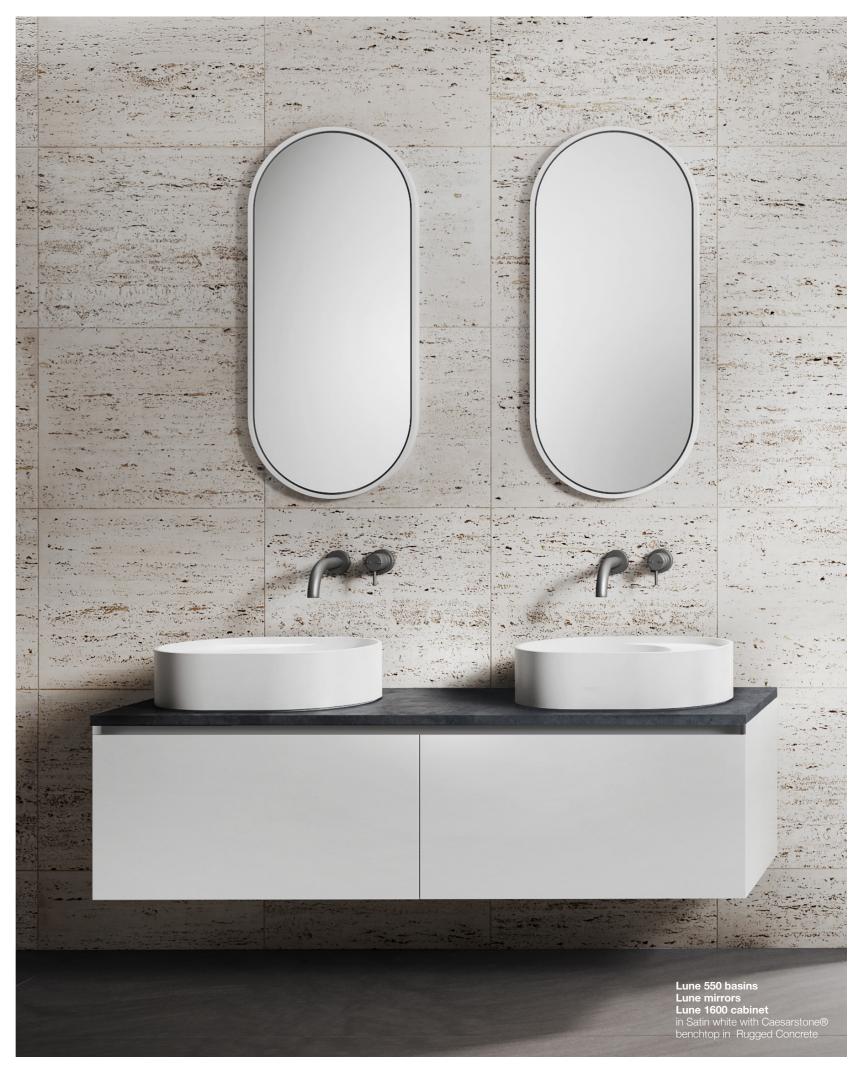

### Lune 1600 cabinet

Lune 1600 cabinet suits:

Double basins

- basin centred on drawers 550 basin 1200 dbl basin - basin centred on cabinet

Single offset basins

550/750 basin

- basin centred on left or right drawer

## **Benchtop Finishes**

Rugged Concrete Caesarstone®

Sleek Concrete Fresh Concrete Caesarstone®

Caesarstone®