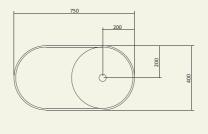

# Lune 750 basin

Wall or Bench mounted With left or right hand bowl

### Lune double 1200 basin

Wall or Bench mounted

Please note: The Lune freestanding bath weighs approximately 295 kg without water.

Note: All dimensions are shown in millimetres.