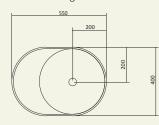

# Lune 550 basin

Bench mounted With left or right hand bowl

### Lune double 1200 basin

Wall or Bench mounted

Please note: The Lune freestanding bath weighs approximately 295 kg without water.

Note: All dimensions are shown in millimetres.