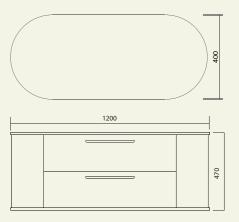

## Lune 1200 curved cabinet

Lune 1200 curved cabinet suits:

Double basins

- basin centred on cabinet 1200 dbl basins

Single basin

550/750 basin

- basin offset to the left or right hand

of cabinet