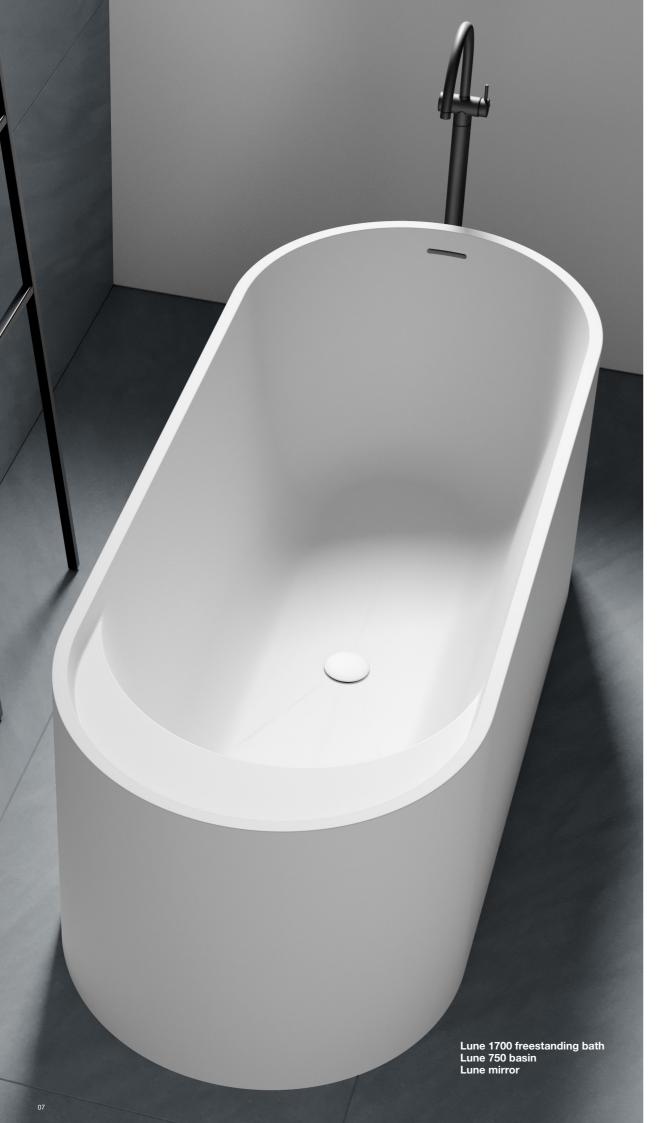

The hand crafted 1200 curved vanity features two soft close drawers. This elegant piece of furniture is designed to suit the 1200 double basin or a single offset 550 or 750 basin.

Lune Freestanding Bath
The Lune bath, created from solid surface is luxuriously deep yet compact to suit every bathroom. The practical hob ledge provides the ideal place for your bath products and headrest. Hob mounted tapware can also be installed here. The Lune bath has an overflow for peace of mind and is supplied with a solid surface pop up plug and waste.

# Lune 750 basin

Wall or Bench mounted With left or right hand bowl