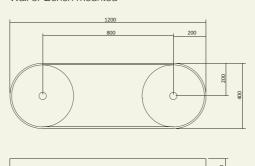

# Lune 1200 cabinet

Lune 1200 cabinet suits:

550/750 basin - basin or waste centred on drawer

- basin offset on drawer to left or right

For further details of available configuration refer to the specification sheets or contact omvivo.

### Lune double 1200 basin

Wall or Bench mounted

Please note: The Lune freestanding bath weighs approximately 295 kg without water.

Note: All dimensions are shown in millimetres.