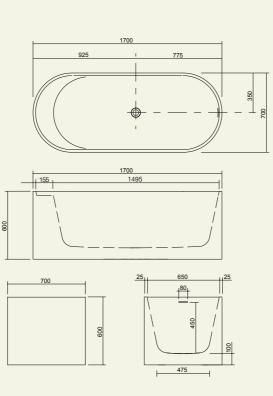

The hand crafted 1200 curved vanity features two soft close drawers. This elegant piece of furniture is designed to suit the 1200 double basin or a single offset 550 or 750 basin.

Lune Freestanding Bath
The Lune bath, created from solid surface is luxuriously deep yet compact to suit every bathroom. The practical hob ledge provides the ideal place for your bath products and headrest. Hob mounted tapware can also be installed here. The Lune bath has an overflow for peace of mind and is supplied with a solid surface pop up plug and waste.

### Lune double 1200 basin

Wall or Bench mounted

Please note: The Lune freestanding bath weighs approximately 295 kg without water.

Note: All dimensions are shown in millimetres.