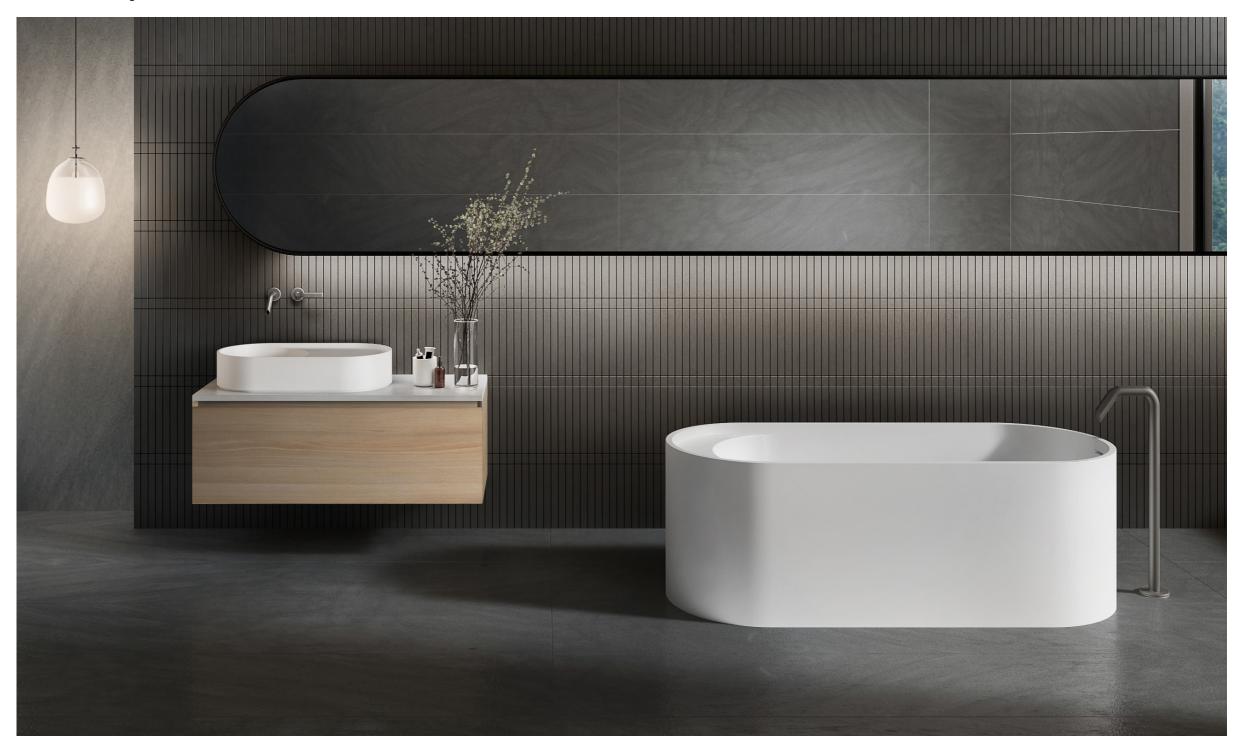

The hand crafted 1200 curved vanity features two soft close drawers. This elegant piece of furniture is designed to suit the 1200 double basin or a single offset 550 or 750 basin.

Lune Freestanding Bath
The Lune bath, created from solid surface is luxuriously deep yet compact to suit every bathroom. The practical hob ledge provides the ideal place for your bath products and headrest. Hob mounted tapware can also be installed here. The Lune bath has an overflow for peace of mind and is supplied with a solid surface pop up plug and waste.

### Lune Furniture

Made by hand in Australia, the Lune furniture offers stunning detailed pieces to partner with the Lune basins. Each vanity is supplied with sturdy easy installation

Lune rectangular vanities feature soft close drawers and mitred, bevelled details which partner beautifully with the functionality of the pieces.