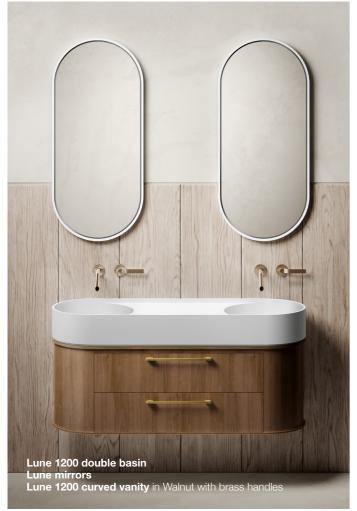

The hand crafted 1200 curved vanity features two soft close drawers. This elegant piece of furniture is designed to suit the 1200 double basin or a single offset 550 or 750 basin.

Lune Freestanding Bath
The Lune bath, created from solid surface is luxuriously deep yet compact to suit every bathroom. The practical hob ledge provides the ideal place for your bath products and headrest. Hob mounted tapware can also be installed here. The Lune bath has an overflow for peace of mind and is supplied with a solid surface pop up plug and waste.

### Lune double 1200 basin

Wall or Bench mounted

Please note: The Lune freestanding bath weighs approximately 295 kg without water.

Note: All dimensions are shown in millimetres.