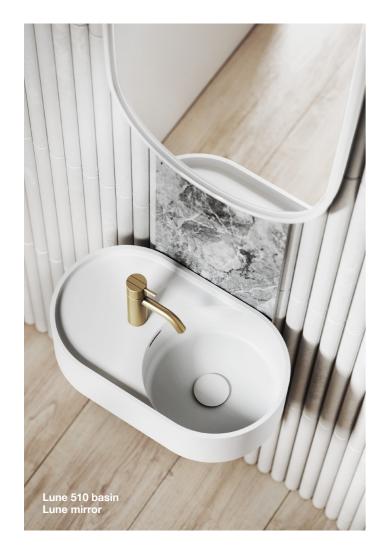

'At the heart of the Lune collection's design approach is a balance of rounded forms, fine line-work and human scale.

Subtle insets and shadow-line details along the rounded forms offset the solidity of the pieces, creating soft curves that invoke a strong emotional connection.'

Lune 750 basin
Lune 1200 cabinet
in Beech with Caesarstone® benchtop in Cloudburst
Lune 1700 freestanding bath

Adele Bates



05





# **Product**

## **Lune Basins**

The sculptural Lune basins offer practical dimensions in a range of configurations. Each basin has an overflow for peace of mind and can be ordered with or without a tap hole. Besides the double 1200, the Lune basins can be ordered with a left or right hand bowl. Each basin is supplied with a solid surface pop up plug and waste.

### Lune F