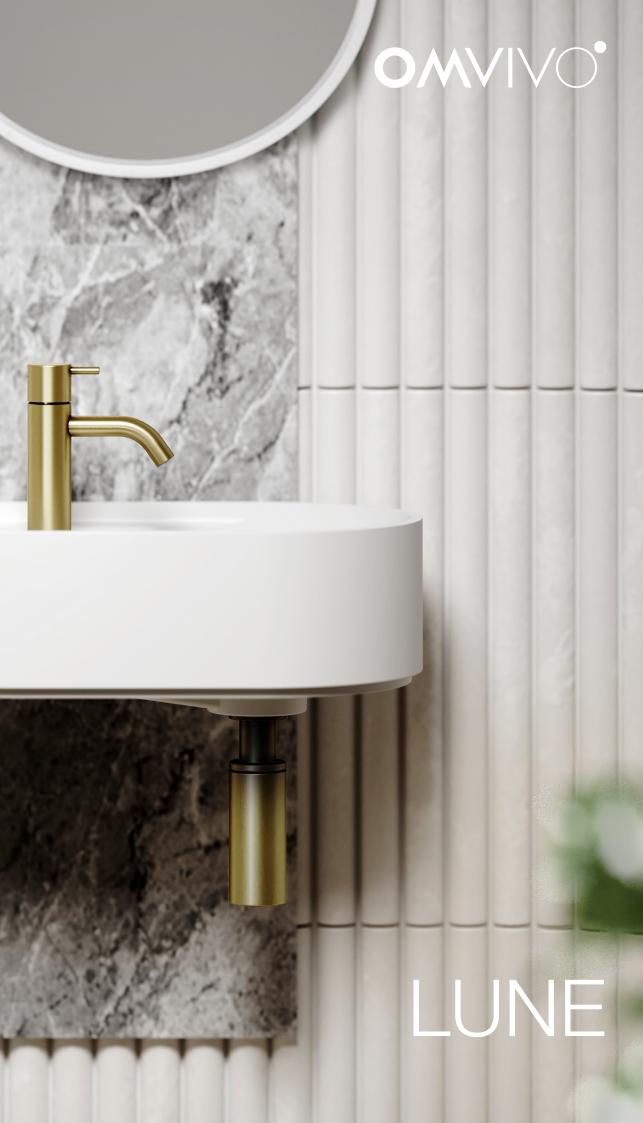

'At the heart of the Lune collection's design approach is a balance of rounded forms, fine line-work and human scale.

Subtle insets and shadow-line details along the rounded forms offset the solidity of the pieces, creating soft curves that invoke a strong emotional connection.'

## **Lune Basins**

The sculptural Lune basins offer practical dimensions in a range of configurations. Each basin has an overflow for peace of mind and can be ordered with or without a tap hole. Besides the double 1200, the Lune basins can be ordered with a left or right hand bowl. Each basin is supplied with a solid surface pop up plug and waste.