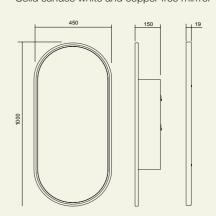

# Lune 450 mirror Lune 450 mirror with cabinet

Solid surface white and copper free mirrror

Note: All dimensions are shown in millimetres.

Omvivo Pty Ltd Schiavello Complex 1 Sharps Road, Tullamarine VIC Australia 3043 T +61 3 9339 8130 F +61 3 9339 8611 W omvivo.com