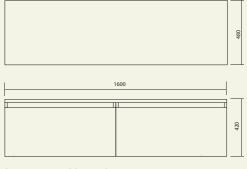

### Lune 1600 cabinet

Lune 1600 cabinet suits:

Double basins

- basin centred on drawers 550 basin 1200 dbl basin - basin centred on cabinet

Single offset basins

550/750 basin

- basin centred on left or right drawer