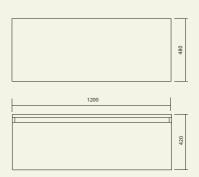

# Lune 1200 cabinet

Lune 1200 cabinet suits:

550/750 basin - basin or waste centred on drawer

- basin offset on drawer to left or right

For further details of available configuration refer to the specification sheets or contact omvivo.