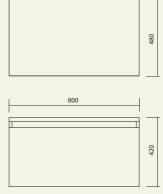

## Lune 800 cabinet

Lune 800 cabinet suits:

550 basin

- basin or waste centred on drawer

- basin offset on drawer to left or right

750 basin

- basin centred on drawer

For further details of available configuration refer to the specification sheets or contact omvivo.