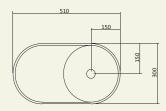

## Lune 510 basin

Wall or Bench mounted With left or right hand bowl

### Lune double 1200 basin

Wall or Bench mounted

Please note: The Lune freestanding bath weighs approximately 295 kg without water.

Note: All dimensions are shown in millimetres.