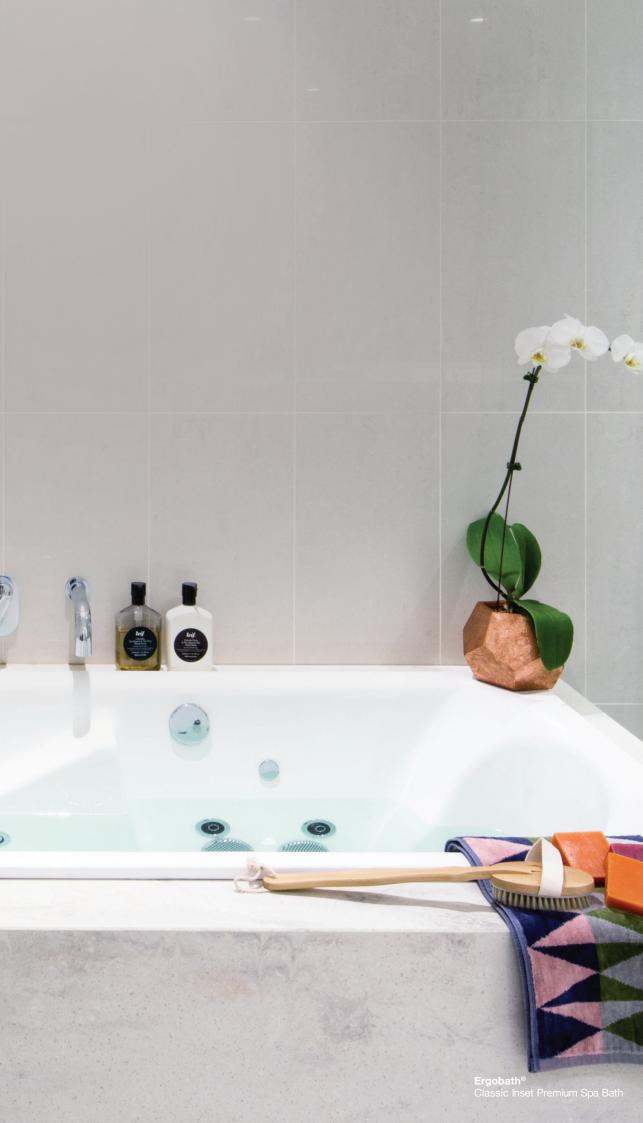

# Ergobath® Classic Premium Spa

Create a wellness oasis with the ultimate luxury of Ergobath® Classic Premium.

Submerged ambient lighting and a total of 26 jets combine to create a supremely indulgent and therapeutic experience.

The rejuvenating hydrotherapy benefits are partnered with an enhanced multi-speed blower, a 1.5Hp pump with 700W controllable heating element and a remote control for the ultimate spa experience.

6 Therapy Jets