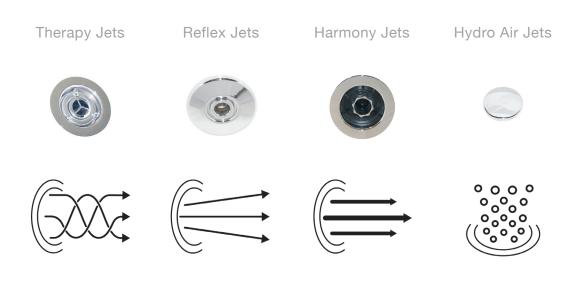

## About Ergobath® Spa System

The Ergobath® Spa System uses hydro-jet technology to create the ultimate bathing and massage spa experience. Each of the Ergobath® spa jets has been selected and positioned to optimise the therapeutic healing and relaxing benefits.

The unique, fully adjustable tri spin Therapy Jets give optimum therapeutic massage performance which can reduce muscle tension and improve circulation while the low profile design offers total comfort.

Powerful yet soothing, the Reflex Jets offer a stimulating massage that can enhance relaxation, reduce tension and anxiety, improve mobility and stimulate blood flow. With excellent massaging pressure, the relaxing Harmony Jets are fully adjustable and directional allowing maximum control and personalisation.

The low profile Hydro Air Jets have variable speed allowing you to personalise your spa experience, choose a gentle calming massage through to a vigorous air massage that can reinvigorate tired muscles, increase blood flow and reduce stress.