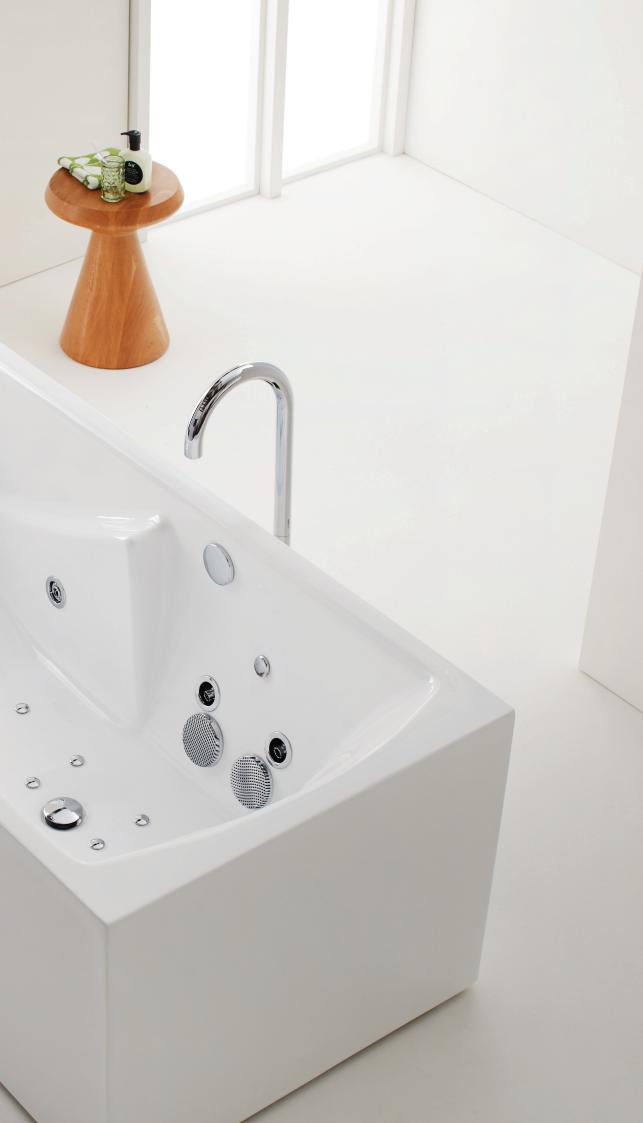

## About Ergobath® Spa System

The Ergobath® Spa System uses hydro-jet technology to create the ultimate bathing and massage spa experience. Each of the Ergobath® spa jets has been selected and positioned to optimise the therapeutic healing and relaxing benefits.

The unique, fully adjustable tri spin Therapy Jets give optimum therapeutic massage performance which can reduce muscle tension and improve circulation while the low profile design offers total comfort.

Powerful yet soothing, the Reflex Jets offer a stimulating massage that can enhance relaxation, reduce tension and anxiety, improve mobility and stimulate blood flow. With excellent massaging pressure, the relaxing Harmony Jets are fully adjustable and directional allowing maximum control and personalisation.

The low profile Hydro Air Jets have variable speed allowing you to personalise your spa experience, choose a gentle calming massage through to a vigorous air massage that can reinvigorate tired muscles, increase blood flow and reduce stress.