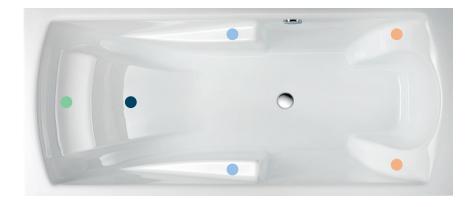

## About Ergobath® Spa System

The Ergobath® Spa System uses hydro-jet technology to create the ultimate bathing and massage spa experience. Each of the Ergobath® spa jets has been selected and positioned to optimise the therapeutic healing and relaxing benefits.

The spa system is available with the inset or freestanding Ergobath® with the pump positioned at the head of the bath. The freestanding model has the pump and all plumbing concealed and contained within the bath structure and has a convenient access panel.

The unique, fully adjustable tri spin Therapy Jets give optimum therapeutic massage performance which can reduce muscle tension and improve circulation while the low profile design offers total comfort.

Powerful yet soothing, the Reflex Jets offer a stimulating massage that can enhance relaxation, reduce tension and anxiety, improve mobility and stimulate blood flow. With excellent massaging pressure, the relaxing Harmony Jets are fully adjustable and directional allowing maximum control and personalisation.

The low profile Hydro Air Jets have variable speed allowing you to personalise your spa experience, choose a gentle calming massage through to a vigorous air massage that can reinvigorate tired muscles, increase blood flow and reduce stress.