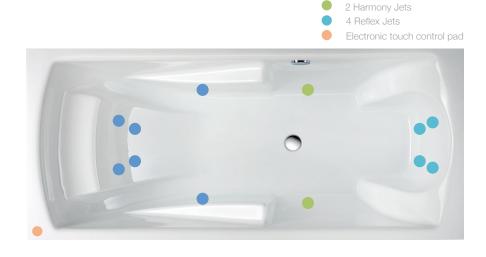

# Ergobath® Classic Deluxe Spa

Relax with Ergobath® Classic Deluxe.

A total of 12 strategically positioned low-profile jets designed to soothe the mind and revive the senses. The rejuvenating hydrotherapy benefits are partnered with a 1Hp heated pump and an electronic touch control pad.