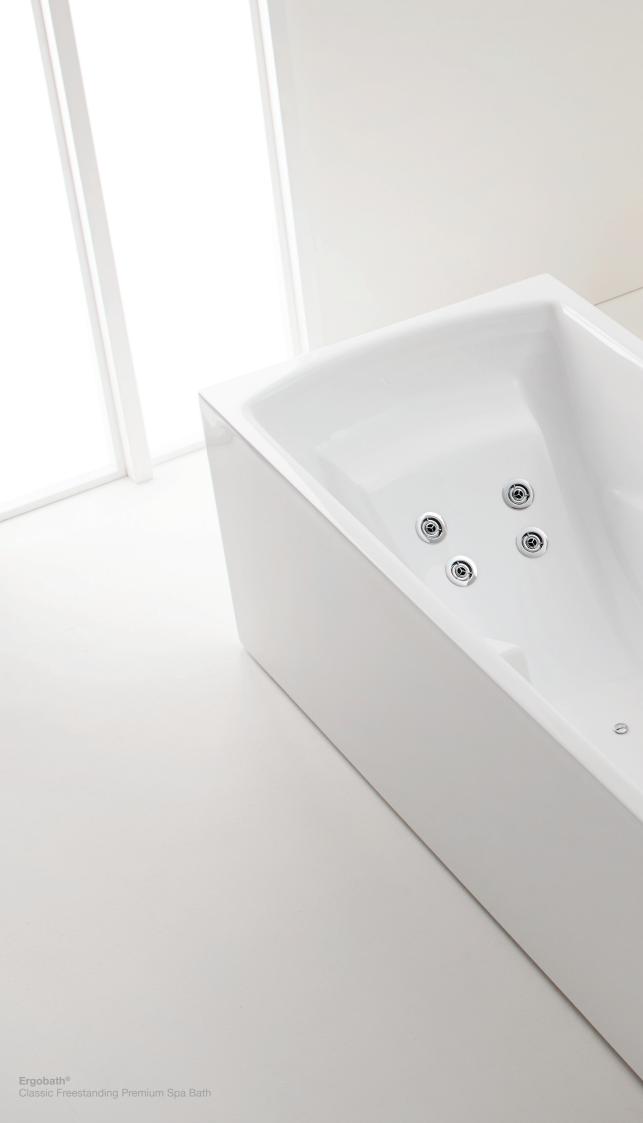

# Ergobath® Classic Premium Spa

Create a wellness oasis with the ultimate luxury of Ergobath® Classic Premium.

Submerged ambient lighting and a total of 26 jets combine to create a supremely indulgent and therapeutic experience.

The rejuvenating hydrotherapy benefits are partnered with an enhanced multi-speed blower, a 1.5Hp pump with 700W controllable heating element and a remote control for the ultimate spa experience.

6 Therapy Jets