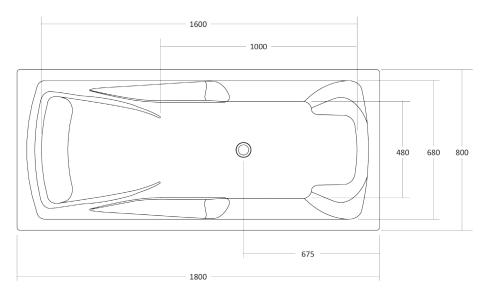

# Ergobath® Classic Dimensions

Please note that all measurements are approximate.

\* 620mm is minimum, the feet are adjustable so the overall height of the bath can vary.