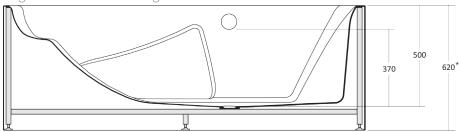

# Ergobath® Classic Dimensions

Please note that all measurements are approximate.

\* 620mm is minimum, the feet are adjustable so the overall height of the bath can vary.