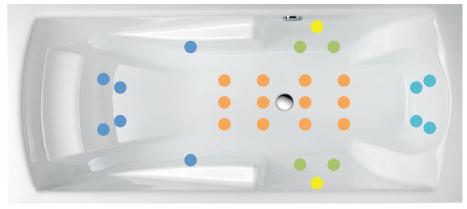

# Ergobath® Classic Premium Spa

Create a wellness oasis with the ultimate luxury of Ergobath® Classic Premium.

Submerged ambient lighting and a total of 26 jets combine to create a supremely indulgent and therapeutic experience.

The rejuvenating hydrotherapy benefits are partnered with an enhanced multi-speed blower, a 1.5Hp pump with 700W controllable heating element and a remote control for the ultimate spa experience.

6 Therapy Jets