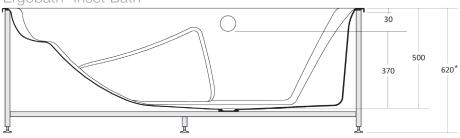

# Ergobath® Classic Dimensions

Please note that all measurements are approximate.

\* 620mm is minimum, the feet are adjustable so the overall height of the bath can vary.