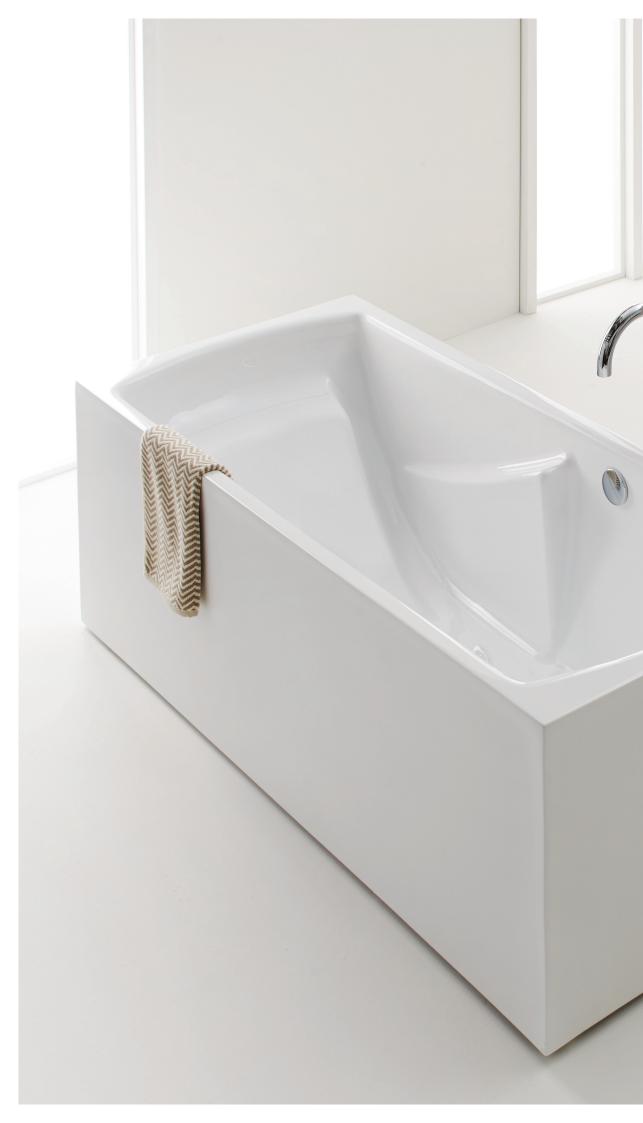

Each Ergobath® is supplied with a stainless steel support frame for quick and easy installation.
Tile or stone can be used on the surround of the inset bath while the freestanding option allows for a more minimalist style.

# Ergobath®

The luxuriously deep, ergonomically designed Ergobath® offers possibly the most comfortable bathing experience available.

The contemporary Ergobath® has additional foot rests ensuring the suitability for variable body heights and flexible positioning, while the arm locations offer comfort as well as support when stepping in and out. The gently sloping lumbar support combined with the unique head and neck cradle provide a superior level of comfort and indulgence. Due to the advanced ergonomic design, Ergobath® offers the luxury and feel of a much deeper bath yet requires significantly less water than other baths of a similar size\*. Ergobath® is the perfect way to create the day spa experience at home.