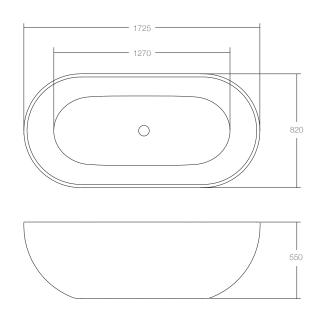

## Villa Bath



Designed to perfectly partner the Villa 430, 550 and 600 basins the Villa bath is a classic sculptural piece with smooth flowing lines which will give your bathroom a contemporary luxurious feel. Taking inspiration from exotic locations around the globe, Villa evokes a tranquil, refined sentiment.

Enhancing the bath's appeal is its depth, which allows users to soak in ultimate relaxation.

Created from solid surface, the gorgeous Villa bath has an overflow for peace of mind and is supplied with a solid surface coated plug and pop up waste.





## **Dimensions**

Width: 1725mm Depth: 820mm Height: 550mm

## **Features**

Colour: White Haven, Cove Grey

Material: Solid Surface

Softskin Available: No
Finish: Matt
Overflow: Yes
Waste Size: 40mm

Waste Supplied: Yes - with matching solid surface plug

Weight: 200 kg Capacity: 380 liters

## Cleaning

Solid Surface: Spills should be cleaned up promptly. Clean with a mild detergent or soapy water and soft cloth. For more stubborn marks use a diluted very mild abrasive cleaner with a soft cloth in light circular motions over the entire surface. Finish by cleaning off detergents with a soft wet cloth and towel dry. Avoid using bleach, highly acidic products and coloured abrasive cleaners on your bath.