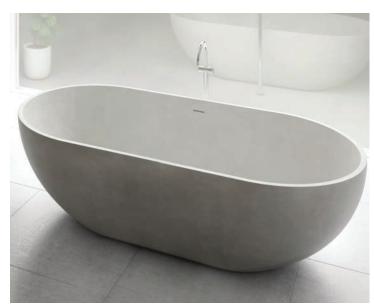

## Villa Bath

Designed to perfectly partner the Villa 430, 550 and 600 basins the Villa bath is a classic sculptural piece with smooth flowing lines which will give your bathroom a contemporary luxurious feel. Taking inspiration from exotic locations around the globe, Villa evokes a tranquil, refined sentiment.

Enhancing the bath's appeal is its depth, which allows users to soak in ultimate relaxation.

Created from solid surface, the gorgeous Villa bath has an overflow for peace of mind and is supplied with a solid surface coated plug and pop up waste.