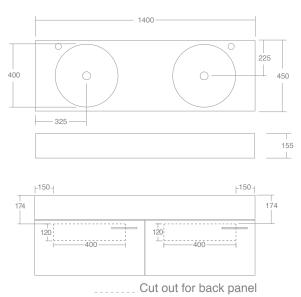

## Neo Slimline 1400 Double Cabinet



The Neo Slimline 1400 double cabinet compliments the existing Neo 1400 double basin and offers sophisticated yet uncomplicated design meeting the practical demands of today's lifestyle. With its chic simplicity, the Neo Slimline 1400 double cabinet is the ideal way to add storage into a bathroom while keeping the look unobtrusive, clean and modern.

The Neo Slimline 1400 cabinet is designed to be wall mounted and features soft close drawers. It is available in four high quality finishes and has brushed nickel, polished chrome, matt black and satin brass handles to choose from

In Australia, the Neo Slimline range is available exclusively through Reece Bathrooms.





## **Dimensions**

Width: 1400mm Depth: 450mm Height: 350mm

## **Features**

Finishes:







Maison oak Black wenge Midnight blue thermofoil

White satin

## Cleaning

Laminate and Thermofoil:

Never allow water or liquids to sit on your cabinetry. Always clean spill and water immediately. Clean with a mild, non-acidic, non-abrasive cleaner and soft cloth. Finish by cleaning off detergents with a soft cloth and towel dry. Never use bleach, highly acidic products and coloured abrasive cleaners on your vanity.

Internal drawer finish:



Grey linen

Material: Handle options: Laminate and Thermofoil









Rectangle brushed nickel

Quad Spolished chrome

Square matt black

Knurled Bar satin brass

Handle positions: Left, right or centre of each drawer