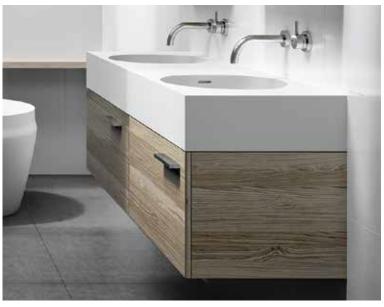

## Neo Slimline 1400 Double Cabinet

The Neo Slimline 1400 double cabinet compliments the existing Neo 1400 double basin and offers sophisticated yet uncomplicated design meeting the practical demands of today's lifestyle. With its chic simplicity, the Neo Slimline 1400 double cabinet is the ideal way to add storage into a bathroom while keeping the look unobtrusive, clean and modern.

The Neo Slimline 1400 cabinet is designed to be wall mounted and features soft close drawers. It is available in four high quality finishes and has brushed nickel, polished chrome, matt black and satin brass handles to choose from