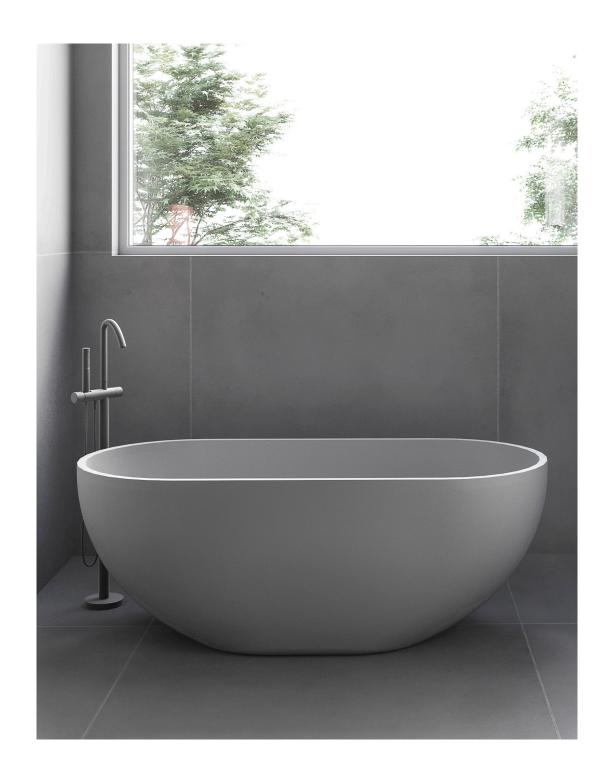

The Villa 1500 bath is a sculptural piece with smooth flowing lines which will give your bathroom a contemporary luxurious feel. Taking inspiration from exotic locations around the globe, Villa evokes a tranquil, refined sentiment.

Manufactured from solid surface it has a smooth matt finish that is exceptionally hard wearing and durable.

Each Villa bath is supplied with a matching Cove Grey or White Haven solid surface pop up plug and waste.

## **SPECIFICATIONS**

Finishes:

Material:

Cove Grey

White Haven

Matt Solid surface

Overflow: No

Tap Holes: No