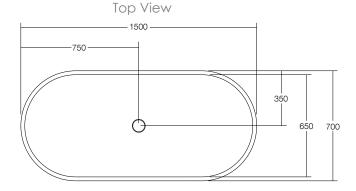

Waste Size: 32mm

Waste Supplied: Yes - 32/40mm

with matching solid surface plug

Weight: 155kg

Bowl Capacity: 268L

1450

Side View

Dimensions are shown in millimetres. Due to the handcrafted nature of Omvivo products measurements are subject to a +/- 5mm manufacturing tolerance.