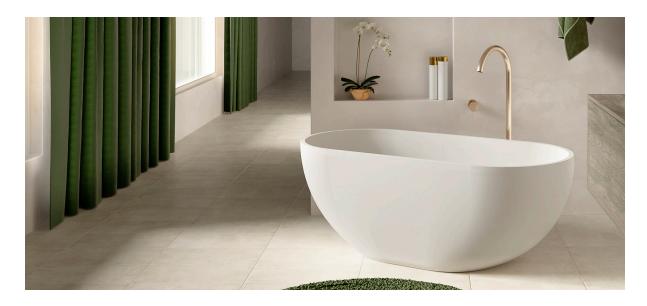

The Villa 1500 bath is a sculptural piece with smooth flowing lines which will give your bathroom a contemporary luxurious feel. Taking inspiration from exotic locations around the globe, Villa evokes a tranquil, refined sentiment.

Manufactured from solid surface it has a smooth matt finish that is exceptionally hard wearing and durable.

Each Villa bath is supplied with a matching Cove Grey or White Haven solid surface pop up plug and waste.