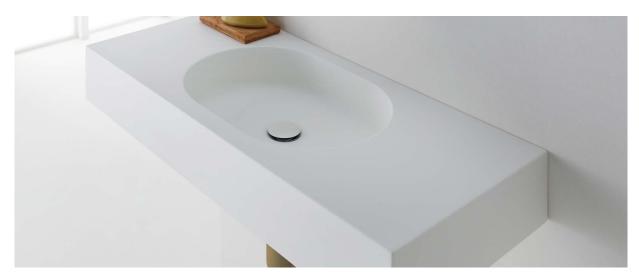

Arki 900 features a centre bowl and can be wall mounted or installed on furniture. It can be ordered with or without a tap hole and is supplied with a polished chrome pop up plug and waste and wall mounting kit.

0 or 1 (Right hand tap hole) Tap Holes:

Waste Size: 32mm

Waste Supplied: Yes - 32/40mm - with chrome pop-up waste

(white solid surface cap option available)

Weight: 16.2kg

7.4L Bowl Capacity:

Dimensions are shown in millimetres. Due to the handcrafted nature of Omvivo products measurements are subject to a +/- 5mm manufacturing tolerance