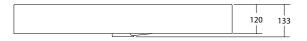

**SPECIFICATIONS** 

Finishes:

Matt White

Softskin Finish: Available, refer to Softskin Finishes document

Dimensions: 900mm x 400mm x 133mm

Omvivo with Hecker Guthrie Designer:

Solid surface Material:

Overflow: Yes

0 or 1 (Right hand tap hole) Tap Holes:

Waste Size: 32mm

Waste Supplied: Yes - 32/40mm - with chrome pop-up waste

(white solid surface cap option available)

Weight: 16.2kg

7.4L Bowl Capacity:

Dimensions are shown in millimetres. Due to the handcrafted nature of Omvivo products measurements are subject to a +/- 5mm manufacturing tolerance