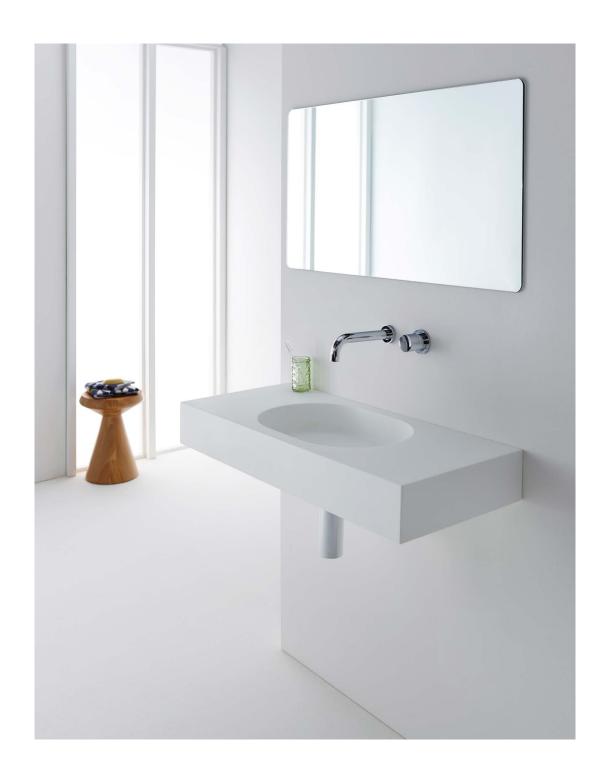

The Arki 900 wall basin featuring a contemporary capsule-shaped bowl symbolises modern structural design with its clean architectural lines making Arkiideal for every contemporary bathroom. Manufactured from solid surface it has a smooth matt finish that is durable and easy to maintain, ideal for residential and commercial applications.

Arki 900 features a centre bowl and can be wall mounted or installed on furniture. It can be ordered with or without a tap hole and is supplied with a polished chrome pop up plug and waste and wall mounting kit.