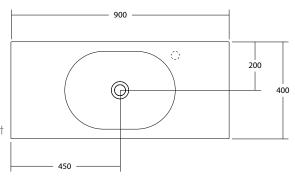

**SPECIFICATIONS** 

Finishes:

Matt White

Softskin Finish: Available, refer to Softskin Finishes document

Dimensions: 900mm x 400mm x 133mm

Omvivo with Hecker Guthrie Designer:

Solid surface Material:

Overflow: Yes

0 or 1 (Right hand tap hole) Tap Holes:

Waste Size: 32mm

Waste Supplied: Yes - 32/40mm - with chrome pop-up waste

(white solid surface cap option available)

Weight: 16.2kg

7.4L Bowl Capacity:

Dimensions are shown in millimetres. Due to the handcrafted nature of Omvivo products measurements are subject to a +/- 5mm manufacturing tolerance