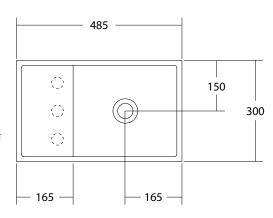

**SPECIFICATIONS** 

Finishes:

Matt White

Softskin Finish: Available, refer to Softskin Finishes document

Dimensions: 485mm x 300mm x 145mm

Designer: Omvivo with Carr Design Group

Material: Solid surface

Overflow: Yes

Tap Holes: 0, 1 or 3

Waste Size: 32mm

Waste Supplied: Yes - 32/40mm - with chrome pop-up waste

(white solid surface cap option available)

Weight: 10.7kg

Bowl Capacity: 2.8L

Dimensions are shown in millimetres. Due to the handcrafted nature of Omvivo products measurements are subject to a +/- 5mm manufacturing tolerance.