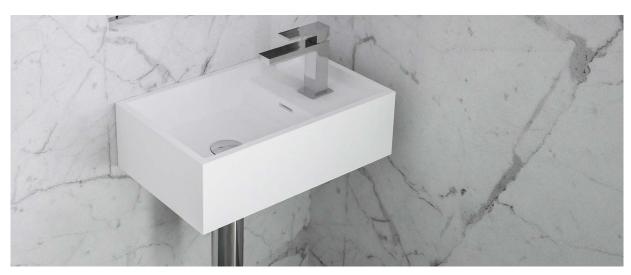

CDesign MICRO 485

The CDesign Micro 485 wall hung basin is an uncomplicated and flexible design, which is ideal for small powder rooms. Manufactured from solid surface it has a smooth matt finish that is exceptionally hard wearing, durable and is also available with Softskin options.

CDesign Micro 485 can be ordered with a left or right hand bowl and can be wall mounted or installed with cabinetry. Basin can be ordered with or without tap holes and is supplied with a polished chrome pop up plug and waste and mounting kit.