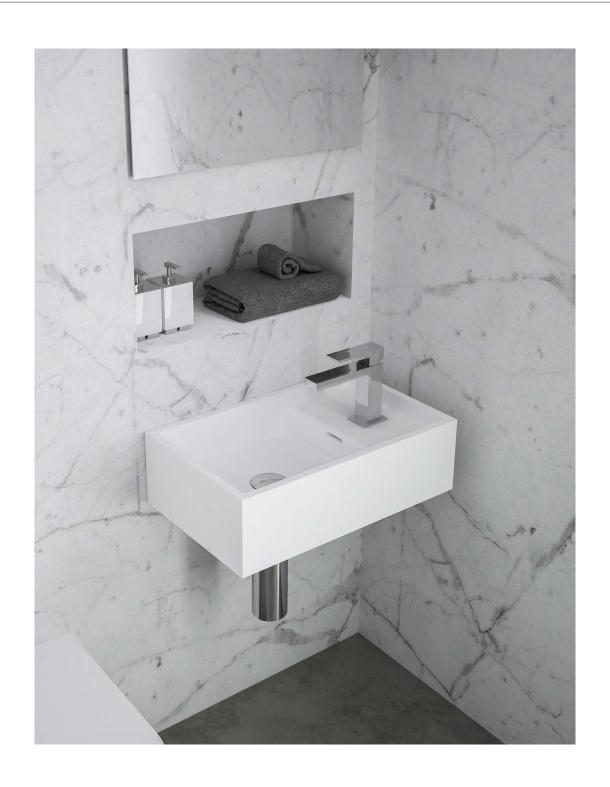

CDesign MICRO 485

The CDesign Micro 485 wall hung basin is an uncomplicated and flexible design, which is ideal for small powder rooms. Manufactured from solid surface it has a smooth matt finish that is exceptionally hard wearing, durable and is also available with Softskin options.

CDesign Micro 485 can be ordered with a left or right hand bowl and can be wall mounted or installed with cabinetry. Basin can be ordered with or without tap holes and is supplied with a polished chrome pop up plug and waste and mounting kit.