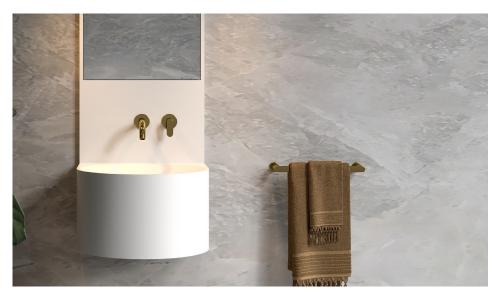

The Marrakech wall basin with mirror is part of the Omvivo 'Made' collection. It is a contemporary Moroccan moment, offering exotic luxury for the bathroom. Inspired by the city of Marrakech, the refined design features seamless soft curves, an elegant arched mirror framed in seamless solid surface, integrated splash back and shallow vessel with matching solid surface plug.

Hand made in Melbourne Australia, the Marrakech is available to order.