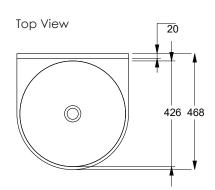

Weight: Basin 25.1kg Mirror 4.9kg

Bowl Capacity: 4.2L

Dimensions are shown in millimetres. Due to the handcrafted nature of Omvivo products measurements are subject to a +/- 5mm manufacturing tolerance.