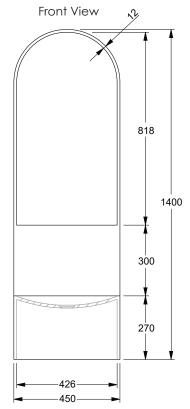

## **SPECIFICATIONS**

Finishes:

Material:

D: Deluxe P: Premium

Matt Solid surface - 100% Acrylic

Overflow: No Tap Holes: No

Waste Size: 40mm

Waste Supplied: Yes - 40mm plug and waste solid surface

Weight: Basin 25.1kg Mirror 4.9kg

Bowl Capacity: 4.2L

Dimensions are shown in millimetres. Due to the handcrafted nature of Omvivo products measurements are subject to a +/- 5mm manufacturing tolerance.