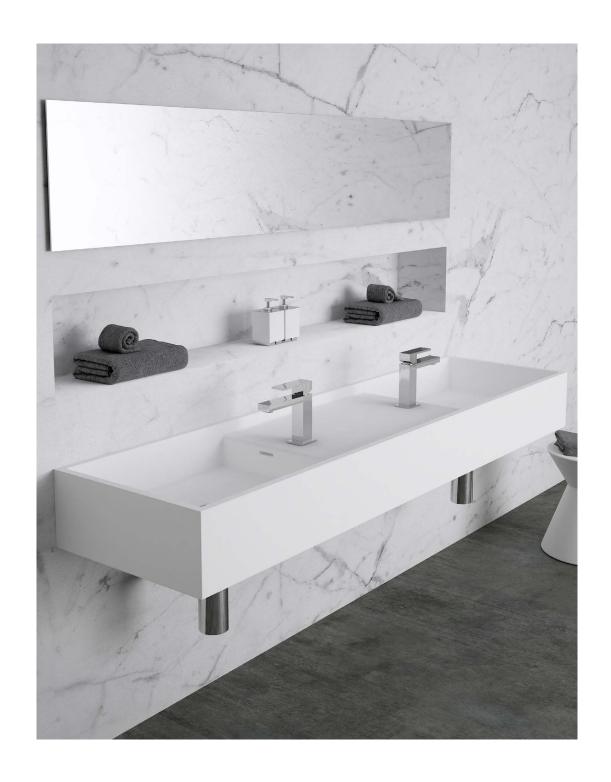

CDesign 1620 DOUBLE

The CDesign 1620 double wall hung basin is an uncomplicated yet timeless design. The understated detailing

of the basin provides you with a functional yet stunning piece for your modern or traditional bathroom. Manufactured from solid surface it has a smooth matt finish that is exceptionally hard wearing, durable and is

also available with Softskin options.

The CDesign 1620 double can be wall mounted or installed with cabinetry. For ultimate flexibility it can be supplied with or without tap holes and is supplied with polished chrome pop up plug and wastes and wall mounting bolts.