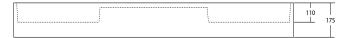

## **SPECIFICATIONS**

Finishes:

Matt White

Softskin Finish: Available

refer to Softskin Finishes document

Dimensions: 1620mm x 430mm x 175mm

Designer: Omvivo with Carr Design Group

Material: Solid surface

Overflow: Yes

Tap Holes: 0, 2 or 6

Waste Size: 32mm

Waste Supplied: Yes - 32/40mm - with chrome pop-up waste

(white solid surface cap option available)

Weight: 44.6kg

Bowl Capacity: 9.9L

Dimensions are shown in millimetres. Due to the handcrafted nature of Omvivo products measurements are subject to a +/- 5mm manufacturing tolerance.