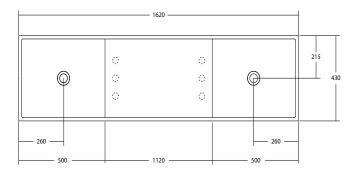

## **SPECIFICATIONS**

Finishes:

Matt White

Softskin Finish: Available

refer to Softskin Finishes document

Dimensions: 1620mm x 430mm x 175mm

Designer: Omvivo with Carr Design Group

Material: Solid surface

Overflow: Yes

Tap Holes: 0, 2 or 6

Waste Size: 32mm

Waste Supplied: Yes - 32/40mm - with chrome pop-up waste

(white solid surface cap option available)

Weight: 44.6kg

Bowl Capacity: 9.9L

Dimensions are shown in millimetres. Due to the handcrafted nature of Omvivo products measurements are subject to a +/- 5mm manufacturing tolerance.