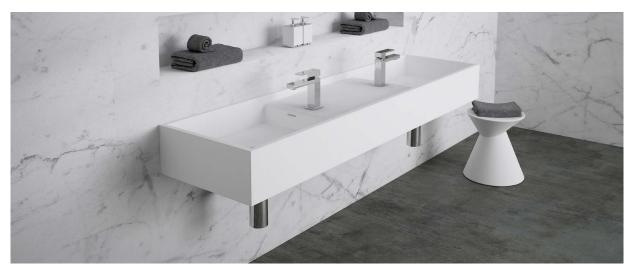

CDesign 1620 DOUBLE

The CDesign 1620 double wall hung basin is an uncomplicated yet timeless design. The understated detailing

of the basin provides you with a functional yet stunning piece for your modern or traditional bathroom. Manufactured from solid surface it has a smooth matt finish that is exceptionally hard wearing, durable and is

also available with Softskin options.

The CDesign 1620 double can be wall mounted or installed with cabinetry. For ultimate flexibility it can be supplied with or without tap holes and is supplied with polished chrome pop up plug and wastes and wall mounting bolts.