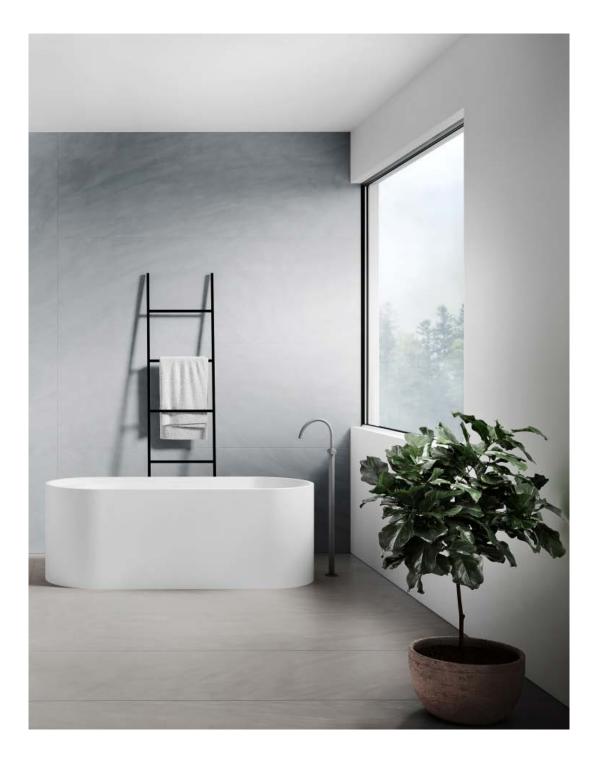

## LUNE BATH

The Lune bath's soft, sculptural lines create a statement piece for the bathroom and are designed to perfectly partner the Lune basins . Enhancing the bath's appeal is its depth, which allows users to soak in ultimate relaxation.

Created from solid surface, the Lune freestanding bath features a practical hob area. The bath has an overflow for peace of mind and is supplied with pop up waste and matching white solid surface plug.