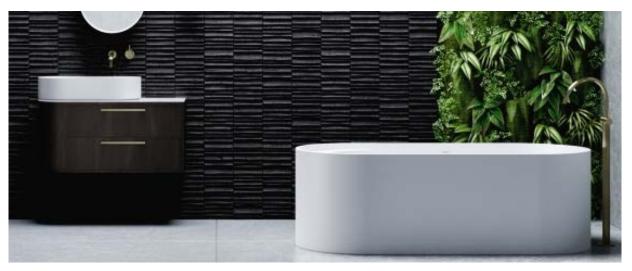

## LUNE BATH

The Lune bath's soft, sculptural lines create a statement piece for the bathroom and are designed to perfectly partner the Lune basins . Enhancing the bath's appeal is its depth, which allows users to soak in ultimate relaxation.

Created from solid surface, the Lune freestanding bath features a practical hob area. The bath has an overflow for peace of mind and is supplied with pop up waste and matching white solid surface plug.